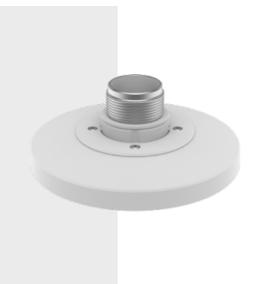

## **SBP-160HMW1**

**Hanging Mount** 

**Key Features** 

• Aluminum, White

• Mount screw size: TR20

## SBP-160HMW1

**Hanging Mount** 