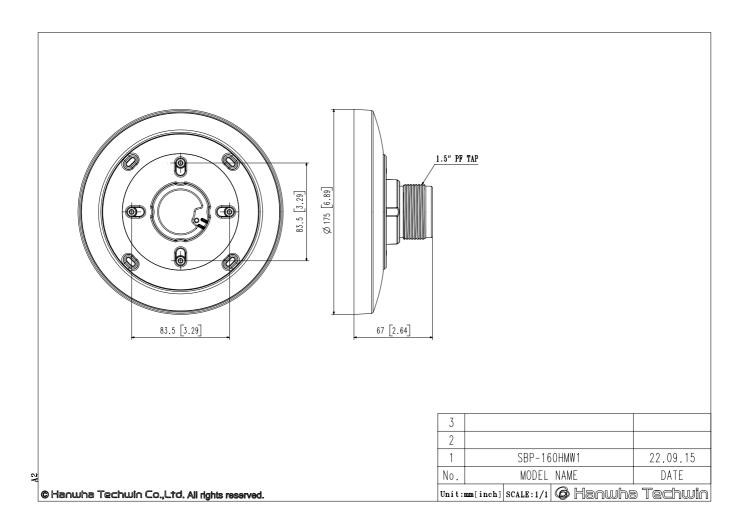

## SBP-160HMW1

**Hanging Mount** 

CAD Unit: mm [inch]

## **Specifications**

| Mechanical                  |                                                                                                                                                           |
|-----------------------------|-----------------------------------------------------------------------------------------------------------------------------------------------------------|
| Color                       | White                                                                                                                                                     |
| Material                    | Core : Aluminum / Cap : Plastic                                                                                                                           |
| RAL code                    | RAL9003                                                                                                                                                   |
| Product dimensions / weight | Ф175x67mm(Ф6.89x2.64"), 320g(0.71lb)                                                                                                                      |
| Mount Screw size            | TR20                                                                                                                                                      |
| Supported products          | XND-C6083RV/7083RV/8083RV/9083RV, XND-6083RV/8083RV/8093RV/9083RV, PND-A6081RV/9081RV, XNV-C6083R/7083R/8083R/9083R, XNF-9013RV/9010RV, XND-8082RV/9082RV |