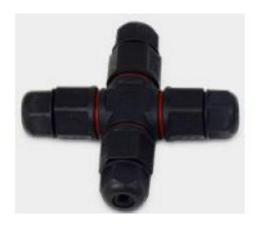

# Synergy 21 LED subordinate kabel/plug SYS series \*Milight/Miboxer\*

Experience the reliable connection with the **4-channel and 3-core waterproof connector** for the **Milight SYS series**. This connector is **IP68 certified**, making it extremely resistant to water and dust. Perfect for demanding applications, this robust **waterproof plug** ensures secure and stable connections in any environment. Optimise your Milight SYS series with this high-quality **4-channel and 3-core connector** and enjoy long-lasting and reliable performance.

X 4-channel and 3-core waterproof connector, IP68 for Milight SYS series