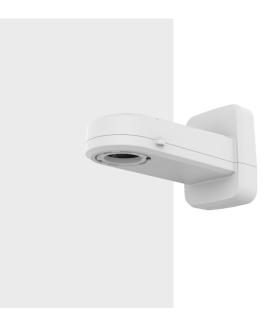

# SBP-400WMW

Outdoor Wall&Pole Mount

• Color : White

• Material : Aluminum

• Product dimensions / weight : 449.3x200x263.1mm(17.69x7.87x10.36") / 4622g (10.19lb)

#### Outdoor Wall&Pole Mount