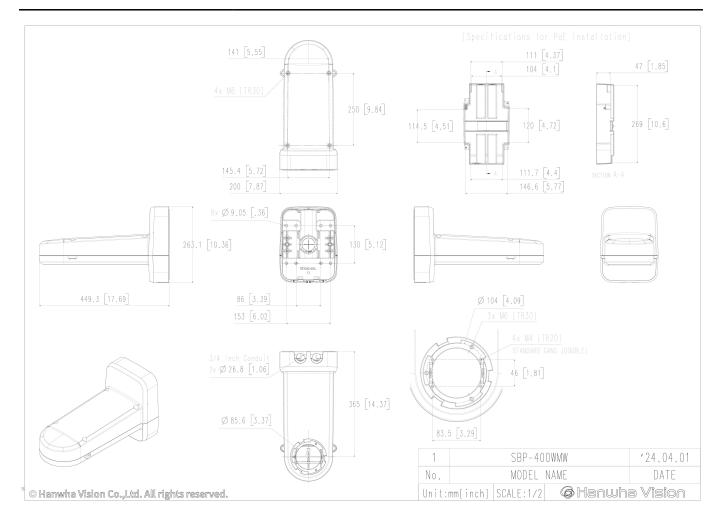

## SBP-400WMW

Outdoor Wall&Pole Mount

CAD Unit:mm [inch]

# SBP-400WMW

Outdoor Wall&Pole Mount

• Color : White

• Material : Aluminum

• Product dimensions / weight : 449.3x200x263.1mm(17.69x7.87x10.36") / 4622g (10.19lb)