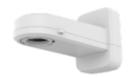

# SBP-400WMW

Outdoor Wall&Pole Mount

• Color : White

• Material : Aluminum

• Product dimensions / weight : 449.3x200x263.1mm(17.69x7.87x10.36") / 4622g (10.19lb)

#### Outdoor Wall&Pole Mount