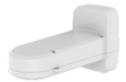

# SBP-400WMW

Outdoor Wall&Pole Mount

• Color : White

• Material : Aluminum

• Product dimensions / weight : 449.3x200x263.1mm(17.69x7.87x10.36") / 4622g (10.19lb)

#### Outdoor Wall&Pole Mount