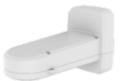

# SBP-400WMW

Outdoor Wall&Pole Mount

• Color : White

• Material : Aluminum

• Product dimensions / weight : 449.3x200x263.1mm(17.69x7.87x10.36") / 4622g (10.19lb)

#### Outdoor Wall&Pole Mount