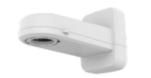

# SBP-400WMW

Outdoor Wall&Pole Mount

• Color : White

• Material : Aluminum

• Product dimensions / weight : 449.3x200x263.1mm(17.69x7.87x10.36") / 4622g (10.19lb)

#### Outdoor Wall&Pole Mount