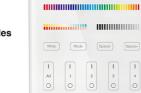

# SYNERGY 21

Mi · Light

2.46 RE

9 color changing modes 9 color changing modes, choose the color atmospheres you want

| 6  | Mi+Light <sup>6</sup> aver <sup>20</sup> |                                                                                                                  |
|----|------------------------------------------|------------------------------------------------------------------------------------------------------------------|
| 31 |                                          |                                                                                                                  |
| 6  |                                          | and the second |
|    | White Mode Speed Speed-                  | Circula hut multi functional                                                                                     |
|    |                                          | Simple but multi-functional                                                                                      |
|    |                                          |                                                                                                                  |
|    |                                          | NO wiring Moving Distance Sensitive Scratch<br>easily remote control Touching Resistance                         |
|    |                                          |                                                                                                                  |
|    |                                          | 16 million CCT Saturation Brightness Contextual<br>colors Adjustable                                             |
|    |                                          |                                                                                                                  |