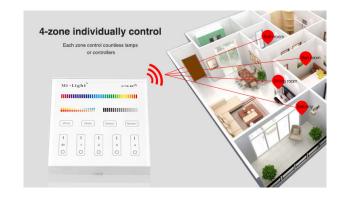

The **4-Zone RGB+CCT Smart Panel Remote Controller** is specifically designed to control up to four different zones, giving you the freedom to create different lighting moods in different areas of your home or office. Whether you want a cosy atmosphere in the living room or a bright and productive environment in the office, this smart panel gives you the flexibility to customise your lighting according to your needs.

The controller works with a voltage of AC90~110V or AC180~240V, making it versatile and compatible with different power sources. The transmission frequency of 2400-2483.5MHz and the GFSK modulation method ensure a stable and reliable connection. With a transmission power of 6dBm and a control range of up to 30 metres, you can conveniently control your lighting from a distance.

The compact design of the panel with a size of **86\*86mm** allows for easy integration into any environment. The user-friendly interface makes operation intuitive and straightforward, allowing you to easily adjust the brightness and colour temperature of your lighting.