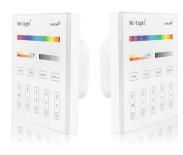

#### Compatible 4-zone RGB/RGBW/RGB+CCT series

Control all Mi-Light 4-zone LED bulbs, 4-zone LED controllers

High-end tempered glass panel