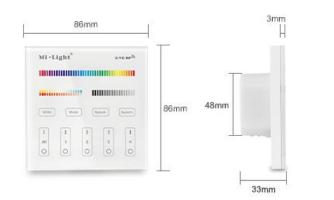

The compact design of the panel with a size of **86\*86mm** allows for easy integration into any environment. The user-friendly interface makes operation intuitive and straightforward, allowing you to easily adjust the brightness and colour temperature of your lighting.

Product Name: 4-Zone RGB+CCT Smart Panel Remote Controller Model No.: T4 Working Temperature: -20 -60°C Voltage: AC90~110V or AC180~240V Transmission Frequency: 2400-2483.5MHz Modulation Method: GFSK Transmitting Power: 6dBm Control Distance: 30m Panel Size: 86\*86mm