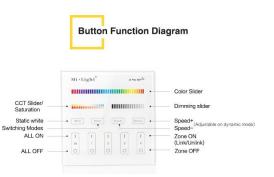

# SYNERGY 21

Mi · Light

2.46 RE

9 color changing modes 9 color changing modes, choose the color atmospheres you want

| 6  | Mi+Light <sup>6</sup> aver <sup>20</sup> |                                                                                                                  |
|----|------------------------------------------|------------------------------------------------------------------------------------------------------------------|
| 31 |                                          |                                                                                                                  |
| 6  |                                          | and the second |
|    | White Mode Speed Speed-                  | Circula hut multi functional                                                                                     |
|    |                                          | Simple but multi-functional                                                                                      |
|    |                                          |                                                                                                                  |
|    |                                          | NO wiring Moving Distance Sensitive Scratch<br>easily remote control Touching Resistance                         |
|    |                                          |                                                                                                                  |
|    |                                          | 16 million CCT Saturation Brightness Contextual<br>colors Adjustable                                             |
|    |                                          |                                                                                                                  |