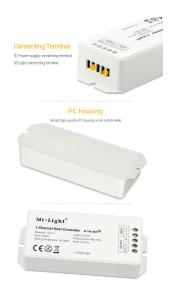

# Synergy 21 LED subordinate controller 1-channel host \*Milight/Miboxer\*

Discover the **1-Channel Host Controller**, the ideal solution for controlling your LED lighting systems. This powerful controller ensures precise and reliable lighting control in a wide range of applications.

The 1-Channel Host Controller operates with an input voltage of DC24V and provides an output voltage of DC24V, making it a versatile and compatible device for various LED lighting applications. With a maximum output current of 15A and an output power of up to 360W, this controller offers enough power to effectively control even larger LED installations.

Product Name: 1-Channel Host Controller

Model No.: SYS-T1 Input Voltage: DC24V

Working Temperature: -20~60°C

Output Voltage: DC24V Output Current: Max 15A Output Power: Max 360W Controlling Distance: 30m