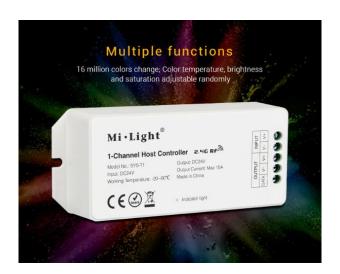

# Synergy 21 LED subordinate controller 1-channel host \*Milight/Miboxer\*

Discover the **1-Channel Host Controller**, the ideal solution for controlling your LED lighting systems. This powerful controller ensures precise and reliable lighting control in a wide range of applications.

The 1-Channel Host Controller operates with an input voltage of DC24V and provides an output voltage of DC24V, making it a versatile and compatible device for various LED lighting applications. With a maximum output current of 15A and an output power of up to 360W, this controller offers enough power to effectively control even larger LED installations.

Product Name: 1-Channel Host Controller

Model No.: SYS-T1 Input Voltage: DC24V

Working Temperature: -20~60°C

Output Voltage: DC24V Output Current: Max 15A Output Power: Max 360W Controlling Distance: 30m