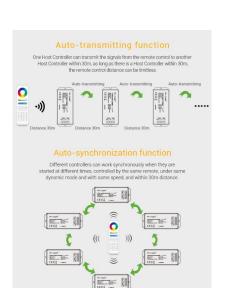

With a **control range of up to 30 metres**, the **1-channel host controller** enables flexible and convenient operation of your lighting systems, even from a distance. This makes it particularly useful for large-scale lighting projects in commercial or industrial environments.

The **1-channel host controller** is not only powerful, but also energy-efficient. Thanks to its robust design and high-quality components, it ensures a long service life and reliable performance, even under demanding conditions. Optimise your lighting systems with the **1-Channel Host Controller** and experience the perfect combination of performance, efficiency and user-friendliness.