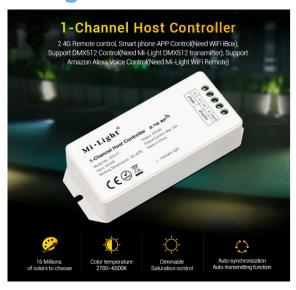

# Synergy 21 LED subordinate controller 1-channel host \*Milight/Miboxer\*

Discover the **1-Channel Host Controller**, the ideal solution for controlling your LED lighting systems. This powerful controller ensures precise and reliable lighting control in a wide range of applications.

The 1-Channel Host Controller operates with an input voltage of DC24V and provides an output voltage of DC24V, making it a versatile and compatible device for various LED lighting applications. With a maximum output current of 15A and an output power of up to 360W, this controller offers enough power to effectively control even larger LED installations.

With a **control range of up to 30 metres**, the **1-channel host controller** enables flexible and convenient operation of your lighting systems, even from a distance. This makes it particularly useful for large-scale lighting projects in commercial or industrial environments.

The **1-channel host controller** is not only powerful, but also energy-efficient. Thanks to its robust design and high-quality components, it ensures a long service life and reliable performance, even under demanding conditions. Optimise your lighting systems with the **1-Channel Host Controller** and experience the perfect combination of performance, efficiency and user-friendliness.