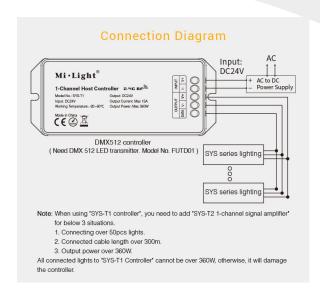

The 1-Channel Host Controller operates with an input voltage of DC24V and provides an output voltage of DC24V, making it a versatile and compatible device for various LED lighting applications. With a maximum output current of 15A and an output power of up to 360W, this controller offers enough power to effectively control even larger LED installations.

With a **control range of up to 30 metres**, the **1-channel host controller** enables flexible and convenient operation of your lighting systems, even from a distance. This makes it particularly useful for large-scale lighting projects in commercial or industrial environments.

Product Name: 1-Channel Host Controller

Model No.: SYS-T1 Input Voltage: DC24V

Working Temperature: -20~60°C

Output Voltage: DC24V Output Current: Max 15A Output Power: Max 360W Controlling Distance: 30m