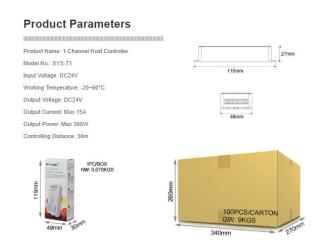

Product Name: 1-Channel Host Controller

Model No.: SYS-T1 Input Voltage: DC24V

Working Temperature: -20~60°C

Output Voltage: DC24V Output Current: Max 15A Output Power: Max 360W Controlling Distance: 30m

#### **Attributes**

| Attribute             | Value        |
|-----------------------|--------------|
| Ampere:               | 15           |
| CC oder CV:           | CV           |
| Dimmbar:              | Ja           |
| Grösse:               | 115*48*27    |
| Lichtfarbe:           | RGB-WW       |
| Lichtfarbe in Kelvin: | 2700~6500    |
| Volt:                 | 24           |
| Weight:               | 0.06 Kg      |
| Warranty:             | 24.00 Months |