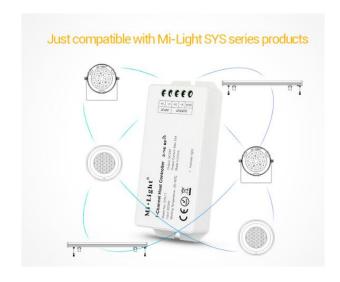

#### **Accessories**

| Part No. | Name                                                                         |  |
|----------|------------------------------------------------------------------------------|--|
| 147981   | Synergy 21 LED remote RGB-WW (RGB-CCT) 8 zones *Milight/Miboxer*             |  |
| 148005   | Synergy 21 LED remote smart panel RGB-WW (RGB-CCT) 4 zones *Milight/Miboxer* |  |
| 148006   | Synergy 21 LED remote smart panel RGB-WW (RGB-CCT) 8 zones *Milight/Miboxer* |  |
| 149164   | Synergy 21 LED remote Smart Panel RGB-WW (RGB-CCT) *Milight/Miboxer*         |  |
| 149663   | Synergy 21 LED remote RGB-WW (RGB-CCT) 1 zones *Milight/Miboxer*             |  |
| 154781   | Synergy 21 LED remote smart panel RGB-WW (RGB-CCT) 4 zones *Milight/Miboxer* |  |
|          |                                                                              |  |

#### www.synergy21.de

Part No.: 158705 Vendor Part No.: SYS-T1

| Part No. | Name                                                                                           |
|----------|------------------------------------------------------------------------------------------------|
| 158699   | Synergy 21 LED subordinate garden lamp 15W RGB+CCT with RF and WLAN IP65 24V Milight/Miboxer*  |
| 158700   | Synergy 21 LED subordinate garden lampe 9W RGB+CCT with RF and WLAN IP65 24V *Milight/Miboxer* |
| 158702   | Synergy 21 LED subordinate pool light 12W RGB+CCT with RF and WLAN *Milight/Miboxer*           |
| 158703   | Synergy 21 LED subordinate wall washer 24W RGB+CCT IP66 24V *Milight/Miboxer*                  |
| 158704   | Synergy 21 LED subordinate controller 1-channel amplifier *Milight/Miboxer*                    |
| 158705   | Synergy 21 LED subordinate controller 1-channel host *Milight/Miboxer*                         |
| 158962   | Synergy 21 LED subordinate kabel/plug SYS series *Milight/Miboxer*                             |
| 158963   | Synergy 21 LED subordinate kabel/plug SYS series *Milight/Miboxer*                             |
| 158964   | Synergy 21 LED subordinate kabel/plug SYS series *Milight/Miboxer*                             |
| 158965   | Synergy 21 LED subordinate kabel/plug SYS series *Milight/Miboxer*                             |