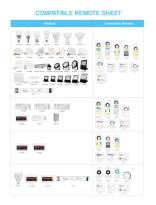

#### **Accessories**

| Part No. | Name                                                                         |  |
|----------|------------------------------------------------------------------------------|--|
| 147981   | Synergy 21 LED remote RGB-WW (RGB-CCT) 8 zones *Milight/Miboxer*             |  |
| 148005   | Synergy 21 LED remote smart panel RGB-WW (RGB-CCT) 4 zones *Milight/Miboxer* |  |
| 148006   | Synergy 21 LED remote smart panel RGB-WW (RGB-CCT) 8 zones *Milight/Miboxer* |  |
| 149164   | Synergy 21 LED remote Smart Panel RGB-WW (RGB-CCT) *Milight/Miboxer*         |  |
| 149663   | Synergy 21 LED remote RGB-WW (RGB-CCT) 1 zones *Milight/Miboxer*             |  |
| 154781   | Synergy 21 LED remote smart panel RGB-WW (RGB-CCT) 4 zones *Milight/Miboxer* |  |
|          |                                                                              |  |