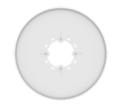

### **Key Features**

**SBP-250C** 

**Mounting Hole Cover** 

• Color : White

• Material : PC(Polycarbonate)

• Product dimensions / weight : ø263x10mm (ø10.35x0.39") / 146g (0.32lb)

\* Totally 5pcs included on package

#### Mounting Hole Cover

#### **Specifications**

| Mechanical                  |                                                                                                                                   |
|-----------------------------|-----------------------------------------------------------------------------------------------------------------------------------|
| Color                       | White                                                                                                                             |
| Material                    | PC(Polycarbonate)                                                                                                                 |
| RAL code                    | RAL9003                                                                                                                           |
| Product dimensions / weight | ø263x10mm (ø10.35x0.39") / 146g (0.32lb)<br>※ Totally 5pcs included on package                                                    |
| Supported products          | - Camera: PNM-C16083RVQ/C32083RVQ, PNM-8082VT, PNM-9084QZ/QZ1, PNM-9022V, PNM-C9022RV, PNM-9031RV - Mount: SBP-250WMW, SBP-400WMW |