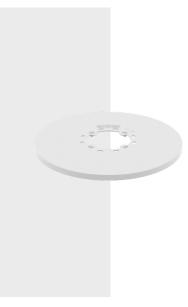

### **Key Features**

**SBP-250C** 

**Mounting Hole Cover** 

• Color : White

• Material : PC(Polycarbonate)

• Product dimensions / weight : ø263x10mm (ø10.35x0.39") / 146g (0.32lb)

\* Totally 5pcs included on package

#### Mounting Hole Cover

#### **Specifications**

| Mechanical                  |                                                                                                                                   |
|-----------------------------|-----------------------------------------------------------------------------------------------------------------------------------|
| Color                       | White                                                                                                                             |
| Material                    | PC(Polycarbonate)                                                                                                                 |
| RAL code                    | RAL9003                                                                                                                           |
| Product dimensions / weight | ø263x10mm (ø10.35x0.39") / 146g (0.32lb)<br>※ Totally 5pcs included on package                                                    |
| Supported products          | - Camera: PNM-C16083RVQ/C32083RVQ, PNM-8082VT, PNM-9084QZ/QZ1, PNM-9022V, PNM-C9022RV, PNM-9031RV - Mount: SBP-250WMW, SBP-400WMW |