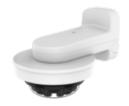

#### **Specifications**

| Mechanical                  |                                                                                                                                   |
|-----------------------------|-----------------------------------------------------------------------------------------------------------------------------------|
| Color                       | White                                                                                                                             |
| Material                    | PC(Polycarbonate)                                                                                                                 |
| RAL code                    | RAL9003                                                                                                                           |
| Product dimensions / weight | ø263x10mm (ø10.35x0.39") / 146g (0.32lb)<br>※ Totally 5pcs included on package                                                    |
| Supported products          | - Camera: PNM-C16083RVQ/C32083RVQ, PNM-8082VT, PNM-9084QZ/QZ1, PNM-9022V, PNM-C9022RV, PNM-9031RV - Mount: SBP-250WMW, SBP-400WMW |