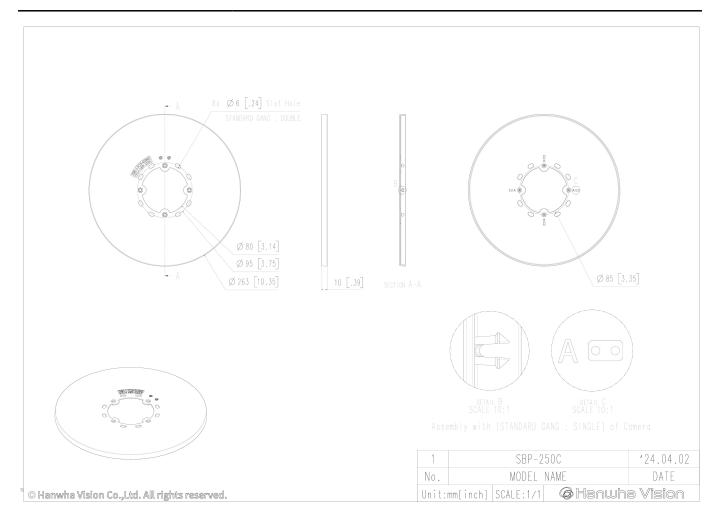

### **Key Features**

**SBP-250C** 

**Mounting Hole Cover** 

• Color : White

• Material : PC(Polycarbonate)

• Product dimensions / weight : ø263x10mm (ø10.35x0.39") / 146g (0.32lb)

\* Totally 5pcs included on package

#### **Specifications**

| Mechanical                  |                                                                                                                                   |
|-----------------------------|-----------------------------------------------------------------------------------------------------------------------------------|
| Color                       | White                                                                                                                             |
| Material                    | PC(Polycarbonate)                                                                                                                 |
| RAL code                    | RAL9003                                                                                                                           |
| Product dimensions / weight | ø263x10mm (ø10.35x0.39") / 146g (0.32lb)<br>※ Totally 5pcs included on package                                                    |
| Supported products          | - Camera: PNM-C16083RVQ/C32083RVQ, PNM-8082VT, PNM-9084QZ/QZ1, PNM-9022V, PNM-C9022RV, PNM-9031RV - Mount: SBP-250WMW, SBP-400WMW |