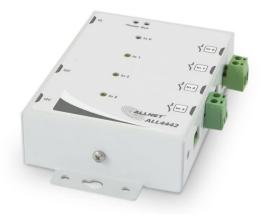

## ALLNET ALL4442 / contact input 4-port in metal case

>>> Go to the shop article

- Compatible with ALL34xx/350x/4500/5000/3692
- 4-Port contact input in metal case with wall mount option
- 4Port contact input (isolated)
- result of open contacts is "1", closed contact is "0" possible solutions: idle door contact with puls stretching
- NOT COMPATIBLE WITH ALL3000/ALL40000.