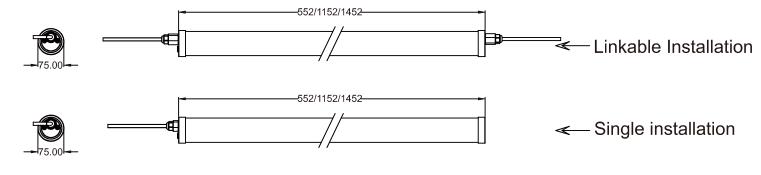

# **LED Tubular Light Installation Instruction**

## Linkable Installation

For PMax.2000W interconnected luminaires: The specifion of cable is: H07RN-F, diameter: 3X1.5mm<sup>2</sup>