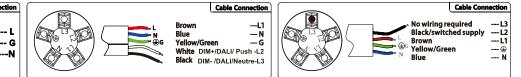

### Dimming Cable Connection

#### **Emergency Cable Connection**

1. The luminaire shall be installed by a qualified electrician and wired in accordance with the latest IEE electrical regulations or the national requirements.

2. Do not switch on before complete installation.