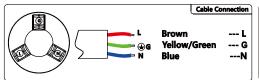

|              |              |              |                      |                      |                      |                      |
| Mounting position                      | 542mm                              | 1142mm       | 1442mm       | 1442mm       | 542mm                | 1142mm               | 1442mm               | 1442mm               |
| Number of Interconnected<br>luminaires |                                    |              | 1            |              | 2000W Pmax.87 pcs    | 2000W Pmax.48 pcs    | 2000W Pmax.32 pcs    | 2000W Pmax.32 pcs    |

# Installation Instruction



## Linkable Installation

For PMax.2000W interconnected luminaires: The specifion of cable is: H07RN-F, diameter: 3X1.5mm<sup>2</sup>



### Standard/Linkable Cable Connection



### Dimming Cable Connection

#### **Emergency Cable Connection**



1. The luminaire shall be installed by a qualified electrician and wired in accordance with the latest IEE electrical regulations or the national requirements.

2. Do not switch on before complete installation.

3. Ta: -20~40℃



4. If the external flexible cable or cord of this luminaire is damaged, it shall be exclusively replaced by the manufacturer or his service agent or a similar qualified person in order to avoid a hazard.
5. The light source contained in this luminaire shall only be replaced by the manufacturer or his service agent or a similar qualified person.



6. Terminal block not included. Installation may require advice from a qualifed person.

The terminal block shall conform to IEC 60598-2-1

Rated vol