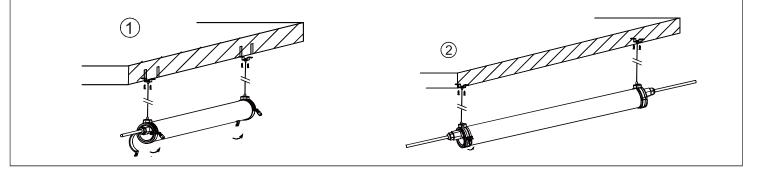

## **Suspension Mount**

| Model No                               | 2F-20W                             | 4F-40W       | 5F-50W       | 5F-60W       | 2F-20W<br>(Linkable) | 4F-40W<br>(Linkable) | 5F-50W<br>(Linkable) | 5F-60W<br>(Linkable) |
|----------------------------------------|------------------------------------|--------------|--------------|--------------|----------------------|----------------------|----------------------|----------------------|
| Input Power                            | 20W                                | 40W          | 50W          | 60W          | 20W                  | 40W                  | 50W                  | 60W                  |
| Dimension                              | 552 * Ø75mm                        | 1152 * Ø75mm | 1452 * Ø75mm | 1452 * Ø75mm | 552 * Ø75mm          | 1152 * Ø75mm         | 1452 * Ø75mm         | 1452 * Ø75mm         |
| ССТ                                    | 2700K-6000K                        |              |              |              |                      |                      |                      |                      |
| CRI                                    | 80/90Ra                            |              |              |              |                      |                      |                      |                      |
| Power Factor                           | >0.9                               |              |              |              |                      |                      |                      |                      |
| Input Voltage                          | 200-240VAC (50/60Hz)               |              |              |              |                      |                      |                      |                      |
| BeamAngle                              | 120° (40° 60° 90° for option)      |              |              |              |                      |                      |                      |                      |
| Lumen Efficiency                       | 130lm/W standard ( 150lm/W option) |              |              |              |                      |                      |                      |                      |
| Working Temp                           | -20 °~40° C                        |              |              |              |                      |                      |                      |                      |
| Warranty                               | 5 Years                            |              |              |              |                      |                      |                      |                      |
| L70                                    | >54,000hrs                         |              |              |              |                      |                      |                      |                      |
| Mounting position                      | 542mm                              | 1142mm       | 1442mm       | 1442mm       | 542mm                | 1142mm               | 1442mm               | 1442mm               |
| Number of Interconnected<br>luminaires |                                    |              | 1            |              | 2000W Pmax.87 pcs    | 2000W Pmax.48 pcs    | 2000W Pmax.32 pcs    | 2000W Pmax.32 pcs    |