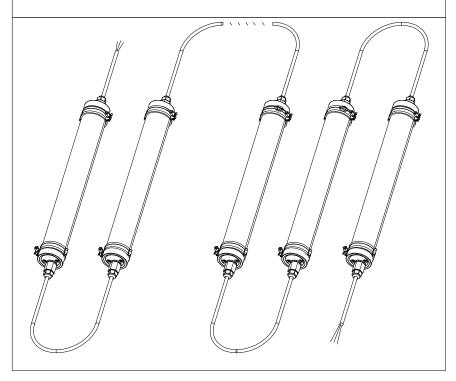

## **Suspension Mount**

| Model No                               | 2F-20W                             | 4F-40W       | 5F-50W       | 5F-60W       | 2F-20W<br>(Linkable) | 4F-40W<br>(Linkable) | 5F-50W<br>(Linkable) | 5F-60W<br>(Linkable) |
|----------------------------------------|------------------------------------|--------------|--------------|--------------|----------------------|----------------------|----------------------|----------------------|
| Input Power                            | 20W                                | 40W          | 50W          | 60W          | 20W                  | 40W                  | 50W                  | 60W                  |
| Dimension                              | 552 * Ø75mm                        | 1152 * Ø75mm | 1452 * Ø75mm | 1452 * Ø75mm | 552 * Ø75mm          | 1152 * Ø75mm         | 1452 * Ø75mm         | 1452 * Ø75mm         |
| ССТ                                    | 2700K-6000K                        |              |              |              |                      |                      |                      |                      |
| CRI                                    | 80/90Ra                            |              |              |              |                      |                      |                      |                      |
| Power Factor                           | >0.9                               |              |              |              |                      |                      |                      |                      |
| Input Voltage                          | 200-240VAC (50/60Hz)               |              |              |              |                      |                      |                      |                      |
| BeamAngle                              | 120° (40° 60° 90° for option)      |              |              |              |                      |                      |                      |                      |
| Lumen Efficiency                       | 130lm/W standard ( 150lm/W option) |              |              |              |                      |                      |                      |                      |
| Working Temp                           | -20 °~40° C                        |              |              |              |                      |                      |                      |                      |
| Warranty                               | 5 Years                            |              |              |              |                      |                      |                      |                      |
| L70                                    | >54,000hrs                         |              |              |              |                      |                      |                      |                      |
| Mounting position                      | 542mm                              | 1142mm       | 1442mm       | 1442mm       | 542mm                | 1142mm               | 1442mm               | 1442mm               |
| Number of Interconnected<br>luminaires |                                    |              | 1            |              | 2000W Pmax.87 pcs    | 2000W Pmax.48 pcs    | 2000W Pmax.32 pcs    | 2000W Pmax.32 pcs    |

## Linkable Installation

For PMax.2000W interconnected luminaires: The specifion of cable is: H07RN-F, diameter: 3X1.5mm<sup>2</sup>