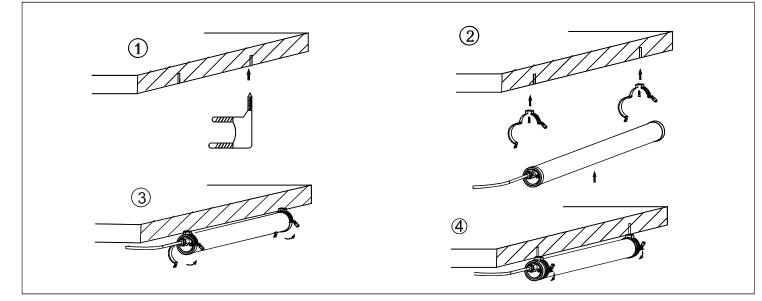

# **LED Tubular Light Installation Instruction**



## Surface Mount



## **Suspension Mount**



| Model No                               | 2F-20W                             | 4F-40W       | 5F-50W       | 5F-60W       | 2F-20W<br>(Linkable) | 4F-40W<br>(Linkable) | 5F-50W<br>(Linkable) | 5F-60W<br>(Linkable) |
|----------------------------------------|------------------------------------|--------------|--------------|--------------|----------------------|----------------------|----------------------|----------------------|
| Input Power                            | 20W                                | 40W          | 50W          | 60W          | 20W                  | 40W                  | 50W                  | 60W                  |
| Dimension                              | 552 * Ø75mm                        | 1152 * Ø75mm | 1452 * Ø75mm | 1452 * Ø75