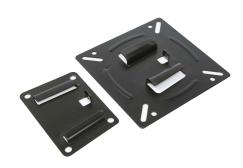

## **EAN CODE**

Vesa wall mount for sizes 7.5x7.5 and 10x10.

Snap-In with locking screw consists of two parts. The part for wall mounting with guide rail and the Vesa mount for tablets, PC's, monitors.

Screws for the ALLNET Android tablets

distance to the wall 12mm.

Package content includes the bracket and 4xM3 screws. These fit only for the 10 inch tablet.

Screw sizes in mm for the ALLNET tablets:

21" m4x8 not included

14/15" m4x5 not included