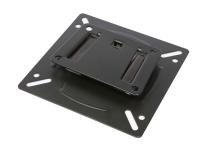

## VESA wall mount for tablet, monitors very flat with securing

## **EAN CODE**

Vesa wall mount for sizes 7.5x7.5 and 10x10.

Snap-In with locking screw consists of two parts. The part for wall mounting with guide rail and the Vesa mount for tablets, PC's, monitors.

Screws for the ALLNET Android tablets