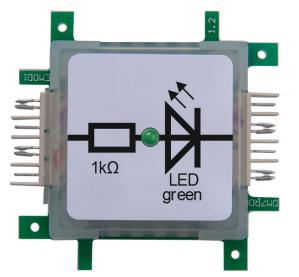

## 

The green LED (light emitting diode) is protected by a series resistor against overload. It only lights up if the diode is connected in flow direction, i.e. current flows from anode to cathode. The LEDs need minimum voltage in flow direction, to light up. For green LEDs this is approx. 2.2V.