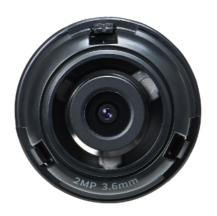

## **SLA-2M3600P**

2M Lens Module for PNM-9320VQP

## **Key Features**

- Compatible with PNM-9320VQP
- 0.055Lux@F2.0 Color, B/W
- 3.6mm fixed lens (2Megapixel)

## Video

| Imaging Device              | 1/2.8" 2MP CMOS                                                |
|-----------------------------|----------------------------------------------------------------|
| Effective Pixels            | 1945(H)x1109(V)                                                |
| Min. Illumination           | Color: 0.055Lux(F2.0, 1/30sec)<br>B/W: 0.055Lux(F2.0, 1/30sec) |
| Lens                        |                                                                |
| Focal Length (Zoom Ratio)   | 3.6mm fixed focal                                              |
| Max. Aperture Ratio         | F2.0                                                           |
| Angular Field of View       | H:94.8°, V:49.3°, D:114.3°                                     |
| Focus Control               | Fixed                                                          |
| Pan / Tilt / Rotate         |                                                                |
| Pan / Tilt / Rotate Range   | -90°~+90° / +22~+84° / -180°~+180°                             |
| Mechanical                  |                                                                |
| Color / Material            | Black / Plastic                                                |
| Product dimensions / weight | Ø35.5x35.9mm, 30g                                              |