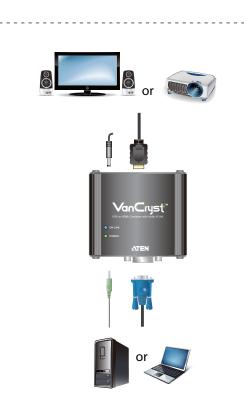

## **VGA to HDMI Converter with Audio**

The VC180 is a VGA-to-HDMI Converter with Audio that lets you view VGA source data in an HDMI output display with stereo sound quality. It uses dual power sources – from the VGA port or a power adapter. The VC180 gets its power supply from the VGA port. However if your source device is not capable of supplying power, use the power adapter to connect the VC180 to a power source. The VC180 is compact, flexible and convenient to install – with no software required. Simply make the hardware connections and enjoy the experience.