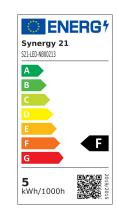

## Synergy 21 LED basement light oval IP65 5W cw

| kwh/1000h:                    | 5,00       |
|-------------------------------|------------|
| Lumens:                       | 500        |
| Watt:                         | 5,0        |
| Nominal Service Life:         | 40000 Std. |
| Switching Cycles:             | 50000      |
| Opt. Ambient<br>Temperature.: | 25 °C      |

Mounting: Clamp block in the lamp

Energy efficiency class: A++ kWh/1000h: 5

Image similar