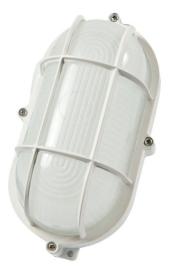

Synergy 21 LED basement light IP65 Connection: 90-265V Wattage: 5 Watt Lumen: 500 Im CRI: >80 Light colour: cool white, 6250±250K Operating temperature: -20° +45° C Beam angle: 140° Size: 212\*118\*85mm Weight: 770 g

Mounting: Clamp block in the lamp

Energy efficiency class: A++ kWh/1000h: 5

Image similar