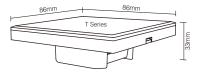

#### T Series: Powered by AC90-110V or AC180-240V

Working Temperature: -20-60°C Input Voltage: AC90-110V or AC180-240V Radio Frequency: 2400-2483.5MHz Modulation Method: GFSK

Transmitting Power: 6dBm Control Distance: 30m Size: L86mm\*W86mm