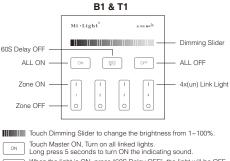

## 5. Function of keys

**Remark:** When touching the button, LED indicating lamp will flash once with different sound(Touch slider with no sound).

When the light is ON, press "60S Delay OFF", the light will be OFF Automatically after 60 seconds.

Touch Master OFF, Turn off all linked lights. Long press 5 seconds to turn OFF the indicating sound.

Touch Zone ON, Turn on zone-linked lights.

Touch Zone OFF, Turn off zone-linked lights.