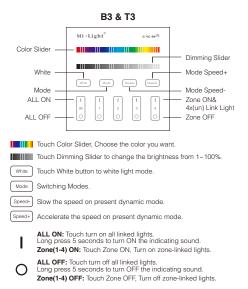

Unlink: First power off, then power on, within 3 seconds, long press the Zone '|' button or the Master '|' button, the unlink is done when you see the light blinks 9 times, otherwise try again later.

ALL OFF: Touch turn off all linked lights. Long press 5 seconds to turn OFF the indicating sound. Zone(1-4) OFF: Touch Zone OFF, Turn off zone-linked lights.