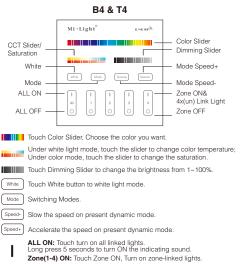

Unlink: First power off, then power on, within 3 seconds, long press the Zone '|' button or the Master '|' button, the unlink is done when you see the light blinks 9 times, otherwise try again later.

ALL OFF: Touch turn off all linked lights. Long press 5 seconds to turn OFF the indicating sound. Zone(1-4) OFF: Touch Zone OFF, Turn off zone-linked lights.