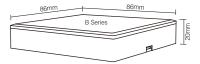

#### B Series: Powered by 3V(2\*AAA Battery)

Working Temperature: -20-60°C Input Voltage: 3V(2\*AAA Battery) Radio Frequency: 2400-2483.5MHz Modulation Method: GFSK Transmitting Power: 6dBm Control Distance: 30m Standby Power: 20uA Size: L86mm\*W86mm