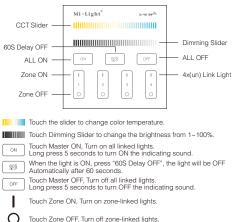

## 5. Function of keys

**Remark:** When touching the button, LED indicating lamp will flash once with different sound(Touch slider with no sound).

When the light is ON, press "60S Delay OFF", the light will be OFF Automatically after 60 seconds.

Touch Master OFF, Turn off all linked lights. Long press 5 seconds to turn OFF the indicating sound.

Touch Zone ON, Turn on zone-linked lights.

Touch Zone OFF, Turn off zone-linked lights.