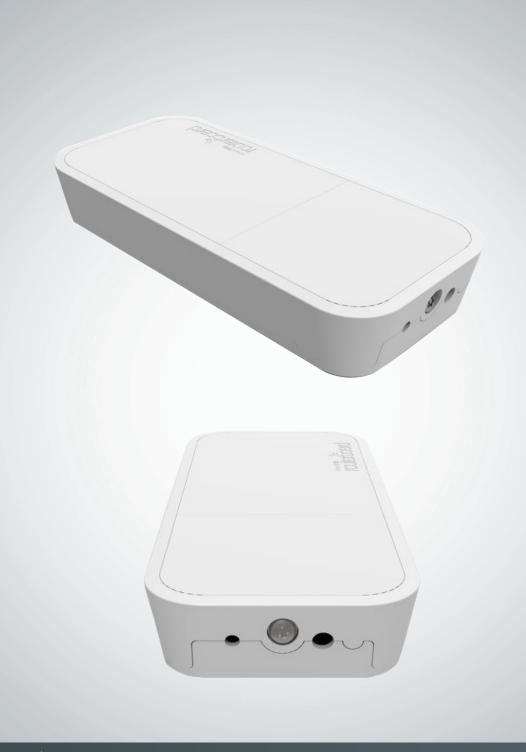

## FTC

The FTC is a Fiber to Copper converter. Unlike many other media converters available on market, FTC has an outdoor waterproof case with lock screw. The device supports 12-57V PoE with 802.3af/at support. Comes with PoE injector and power supply. The case has a mounting system that is secured by a screw from inside the lockable case, making the device hard to access by unauthorised people.

- PoE support
- Outdoor fully weather proof wall/pole/din mounting
- Supports 1.25G 1000Base-X fiber to FE/GigE copper

| Power                 | 12-57V Passive or 802.3af PoE                                 |
|-----------------------|---------------------------------------------------------------|
| Operating temperature | -40 to +70C                                                   |
| Ethernet              | One 10/100/1000Mbit ethernet connector with PoE input support |
| Dimensions            | 185x85x30 mm                                                  |
| SFP                   | One 1.25Gbit port (SFP module not included)                   |