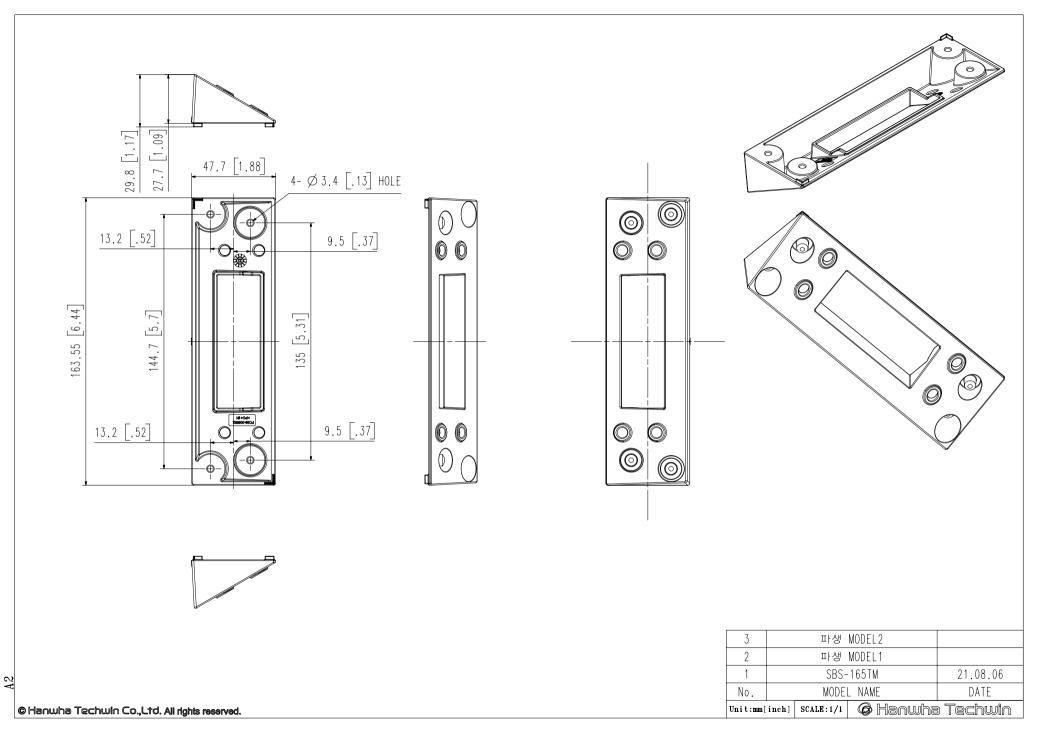

## **Key Features**

- Material : Poly Carbonate
- Dimensions : 47.7(W)x29.8(D)x163.6(H)mm(1.88x1.17x6.44")
- Weight: 35g(0.07lb)

### Mechanical

| Color                       | Black                                                    |
|-----------------------------|----------------------------------------------------------|
| Material                    | Poly Carbonate                                           |
| Product dimensions / weight | 47.7(W)x29.8(D)x163.6(H)mm(1.88x1.17x6.44"), 35g(0.07lb) |
| Supported products          | TID-600R                                                 |