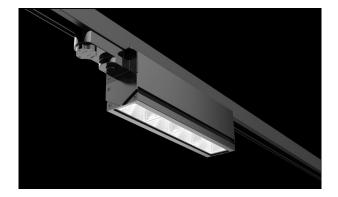

# Synergy 21 LED track series for track VLD series 60W, 30°, ww, CRI>90

| kwh/1000h:                    | 60,00      |
|-------------------------------|------------|
| Lumens:                       | 8400       |
| Watt:                         | 60,0       |
| Nominal Service Life:         | 35000 Std. |
| Switching Cycles:             | 50000      |
| Opt. Ambient<br>Temperature.: | 25 °C      |

Model: VLD Inclinable ERCO compatible, 3-phase track Housing: Injection moulded aluminium in white Watt: 60 Watt LED: Philips PS: Philips, 5-year guarantee Beam angle: 30° \* 60° Lumen: 8400±100LM CRI: >90 Light colour: warm white, Kelvin: 3000K ±150 Operating voltage: AC 220-240V /50-60HZ Size: 500mm \* 60mm \* 86mm IES files available on request