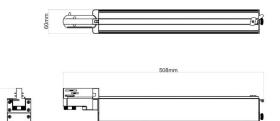

Model: VLD Inclinable ERCO compatible, 3-phase track Housing: Injection moulded aluminium in white Watt: 60 Watt LED: Philips PS: Philips, 5-year guarantee Beam angle: 30° \* 60° Lumen: 8400±100LM CRI: >90 Light colour: warm white, Kelvin: 3000K ±150 Operating voltage: AC 220-240V /50-60HZ Size: 500mm \* 60mm \* 86mm IES files available on request