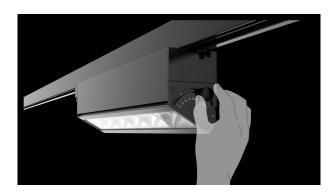

Model: VLD Inclinable ERCO compatible, 3-phase track Housing: Injection moulded aluminium in white Watt: 60 Watt LED: Philips PS: Philips, 5-year guarantee Beam angle: 30° \* 60° Lumen: 8400±100LM CRI: >90 Light colour: warm white, Kelvin: 3000K ±150 Operating voltage: AC 220-240V /50-60HZ Size: 500mm \* 60mm \* 86mm IES files available on request