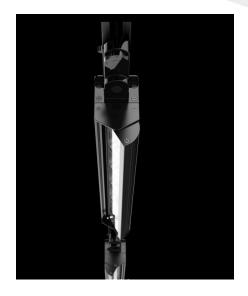

Model: VLD Inclinable ERCO compatible, 3-phase track Housing: Injection moulded aluminium in white Watt: 60 Watt LED: Philips PS: Philips, 5-year guarantee Beam angle: 30° \* 60° Lumen: 8400±100LM CRI: >90 Light colour: warm white, Kelvin: 3000K ±150 Operating voltage: AC 220-240V /50-60HZ Size: 500mm \* 60mm \* 86mm IES files available on request