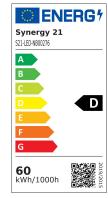

# Synergy 21 LED track series for track VLD series 60W, 30°, ww, CRI>90

| kwh/1000h:                    | 60,00      |
|-------------------------------|------------|
| Lumens:                       | 8400       |
| Watt:                         | 60,0       |
| Nominal Service Life:         | 35000 Std. |
| Switching Cycles:             | 50000      |
| Opt. Ambient<br>Temperature.: | 25 °C      |

Energy efficiency class: A++ kWh/1000h: 60