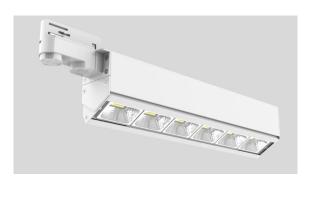

# Synergy 21 LED track series for track VLD series 60W, 30°, ww, CRI>90

| kwh/1000h:                    | 60,00      |
|-------------------------------|------------|
| Lumens:                       | 8400       |
| Watt:                         | 60,0       |
| Nominal Service Life:         | 35000 Std. |
| Switching Cycles:             | 50000      |
| Opt. Ambient<br>Temperature.: | 25 °C      |

Model: VLD Inclinable ERCO compatible, 3-phase track Housing: Injection moulded aluminium in white Watt: 60 Watt LED: Philips PS: Philips, 5-year guarantee Beam angle: 30° \* 60° Lumen: 8400±100LM CRI: >90 Light colour: warm white, Kelvin: 3000K ±150 Operating voltage: AC 220-240V /50-60HZ Size: 500mm \* 60mm \* 86mm IES files available on request