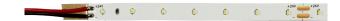

Synergy 21 LED Flex Strip 2110 super ww 2110=LED chip size 2.1mm x 1.0mm

Length: 5m Voltage: 24V Watt: 4,8W/m, 24W Light colour: cool white, 6000K, CRI>90 (R9>60) Brightness: 500lm/m , Total: 2500lm Beam angle: 120° Protection class: IP20 Number of LEDs: 140\*2110SMD/m, total: 700LEDs Dimensions: 5000\*8\*1.4 mm PCB colour: white, Operating temperature: -25°C to +40°C Can be shortened every 100mm Adhesive tape: yes 3M on the back

Energy efficiency class: A+ kWh/1000h: 26.4

Strip can be shortened at the cut marks with sharp scissors. !Attention! Strip must first be checked for functionality. Only split the strip when no current is present.