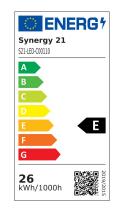

## Synergy 21 LED Flex Strip 140 KW DC24V 24W IP20 CRI>90 2110

| kwh/1000h:                    | 26,40      |
|-------------------------------|------------|
| Lumens:                       | 2500       |
| Watt:                         | 24,0       |
| Nominal Service Life:         | 35000 Std. |
| Switching Cycles:             | 50000      |
| Opt. Ambient<br>Temperature.: | 25 °C      |

Energy efficiency class: A+ kWh/1000h: 26.4

Strip can be shortened at the cut marks with sharp scissors. !Attention! Strip must first be checked for functionality. Only split the strip when no current is present.