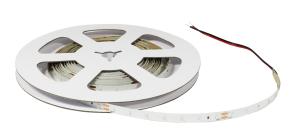

Synergy 21 LED Flex Strip 2110 super ww 2110=LED chip size 2.1mm x 1.0mm

Length: 5m Voltage: 24V Watt: 4,8W/m, 24W Light colour: cool white, 6000K, CRI>90 (R9>60) Brightness: 500lm/m , Total: 2500lm Beam angle: 120° Protection class: IP20 Number of LEDs: 140\*2110SMD/m, total: 700LEDs Dimensions: 5000\*8\*1.4 mm PCB colour: white, Operating temperature: -25°C to +40°C Can be shortened every 100mm Adhesive tape: yes 3M on the back