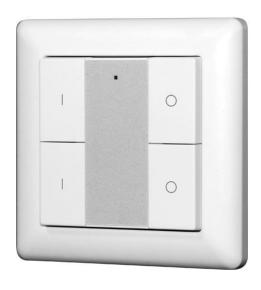

## Synergy 21 LED Controller EOS 05 Wall switch 2-fold Series 2

Wall switch for EOS 05 controller

Control of 1 or 2 zones Brightness can be controlled intuitively 0.1% to 100% dimmable Integrated CR2430 battery Dimensions: 55x55x13mm

2 zones can be controlled individually (with several controllers)

The functions can be set individually for each zone

Range approx. 20m

Protection class: IP20, only suitable for indoor use