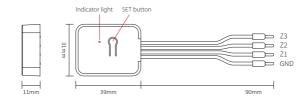

## Features

- CR2032 battery powered
- No wiring, easy to realize wireless dimming of PUSH switch
- Compatible with MiBoxer / Mi-Light 2.4G series lamps
- Adopt 2.4G RF wireless transmission technology, control distance 30 meters
- Supports 3 sets of independent control, unlimited number of lamps
- Supports 4096 levels of smooth dimming, with a minimum brightness of 0.1%
- Dimming range 0.1%-100%