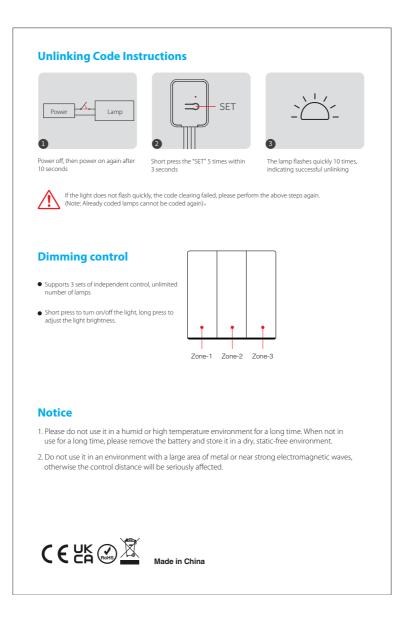

## Features

- CR2032 battery powered
- No wiring, easy to realize wireless dimming of PUSH switch
- Compatible with MiBoxer / Mi-Light 2.4G series lamps
- Adopt 2.4G RF wireless transmission technology, control distance 30 meters
- Supports 3 sets of independent control, unlimited number of lamps
- Supports 4096 levels of smooth dimming, with a minimum brightness of 0.1%
- Dimming range 0.1%-100%