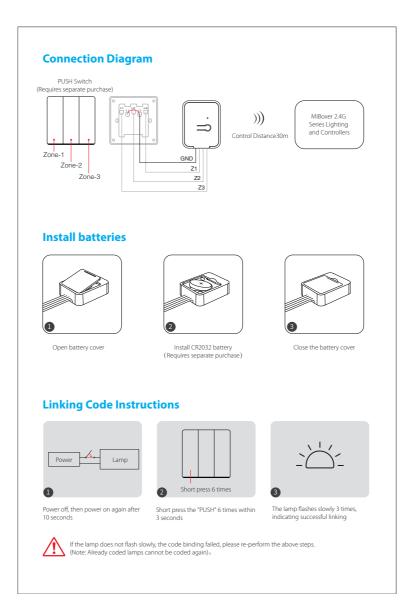

## Features

- CR2032 battery powered
- No wiring, easy to realize wireless dimming of PUSH switch
- Compatible with MiBoxer / Mi-Light 2.4G series lamps
- Adopt 2.4G RF wireless transmission technology, control distance 30 meters
- Supports 3 sets of independent control, unlimited number of lamps
- Supports 4096 levels of smooth dimming, with a minimum brightness of 0.1%
- Dimming range 0.1%-100%