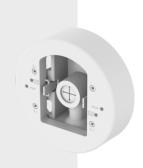

## SBD-140PMW

Pole Mount

## **Key Features**

• Material: Core- Aluminum, Cap- Plastic

• Dimensions : ø147.1x50.5mm

• Weight: 340g (0.75lb)

• Color : White

• Mount Screw Size: TR20- Camera, TR30- Steel Strap