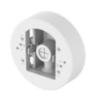

## SBD-140PMW

Pole Mount

## **Specifications**

| Mechanical                  |                                                                                                                                                             |
|-----------------------------|-------------------------------------------------------------------------------------------------------------------------------------------------------------|
| Color                       | White                                                                                                                                                       |
| Material                    | Core: Aluminum / Cap: Plastic                                                                                                                               |
| RAL code                    | RAL9003                                                                                                                                                     |
| Product dimensions / weight | ø147.1x50.5mm(ø5.79x1.99"), 340g(0.75lb)                                                                                                                    |
| Mount Screw size            | TR20 (for Camera), TR30 (Steel Strap)                                                                                                                       |
| Conduit hole                | 19.1mm(3/4") (M25)                                                                                                                                          |
| Supported products          | QNV-C8083R/C9083R, QNV-C8011R/C8012/C9011R,<br>QND-6012R(1)/22R(1)/72R(1)/82R(1), QND-7012R/22R/82R, QNE-8011R/21R,<br>LND-6012R/22R/72R, ANE-L6012R/L7012R |