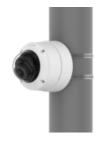

## SBD-140PMW

Pole Mount

## **Key Features**

• Material: Core- Aluminum, Cap- Plastic

• Dimensions : ø147.1x50.5mm

• Weight: 340g (0.75lb)

• Color : White

• Mount Screw Size: TR20- Camera, TR30- Steel Strap