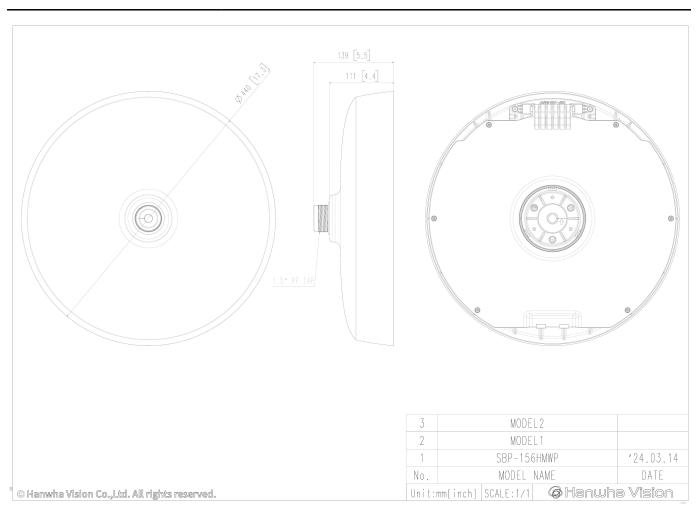

## SBP-156HMWP

Hanging Adaptor

#### CAD

Unit:mm [inch]

Design and specifications are subject to change without notice. The latest product information / specification can be found at HanwhaVision.com Hanwha Vision is formerly known as Hanwha Techwin.