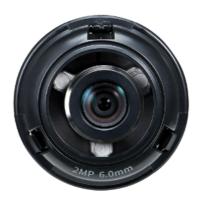

## **SLA-2M6000P**

2M Lens Module for PNM-9320VQP

## **Key Features**

- Compatible with PNM-9320VQP
- 0.055Lux@F2.0 Color, B/W
- 6mm fixed lens (2Megapixel)

## Video

| Imaging Device              | 1/2.8" 2MP CMOS                                                |
|-----------------------------|----------------------------------------------------------------|
| Effective Pixels            | 1945(H)x1109(V)                                                |
| Min. Illumination           | Color: 0.055Lux(F2.0, 1/30sec)<br>B/W: 0.055Lux(F2.0, 1/30sec) |
| Lens                        |                                                                |
| Focal Length (Zoom Ratio)   | 6.0mm fixed focal                                              |
| Max. Aperture Ratio         | F2.0                                                           |
| Angular Field of View       | H:50.4°, V:28.8°, D:58.1°                                      |
| Focus Control               | Fixed                                                          |
| Pan / Tilt / Rotate         |                                                                |
| Pan / Tilt / Rotate Range   | -90°~+90° / +10~+95° / -180°~+180°                             |
| Mechanical                  |                                                                |
| Color / Material            | Black / Plastic                                                |
| Product dimensions / weight | Ø35.5x35.9mm, 30g                                              |