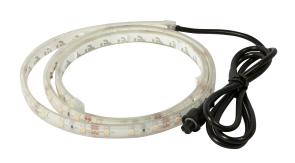

LED Flex Strip warm white, IP68, white PCB

DC12V, max. 0.4A, 4.8W  $\pm$  10%, Light colour: 3000K  $\pm$ 150 warm white

Brightness: 320lm

100Leds, 120°, 3528SMD

Beam angle: 120° Length: 1000\*10\*5mm, IP68, filled tube

can be shortened:all 3 LEDs

with ARGOS plug Suitable up to -25°C!

Strip can be shortened at marking points with sharp scissors. !Attention! Strip must first be checked for functionality.

Only split the strip when no current is applied.