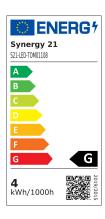

## Synergy 21 LED recessed floor strip ARGOS ww 1m

| kwh/1000h:            | 4,80       |
|-----------------------|------------|
| Lumens:               | 320        |
| Watt:                 | 4,8        |
| Nominal Service Life: | 35000 Std. |
| Switching Cycles:     | 50000      |
| Opt. Ambient          | 25 °C      |
| Temperature.:         |            |

Our 3M adhesive tape adheres well, but should only be used as a mounting aid.

There are a variety of mounting options, such as clips, permanent mounting adhesive, cable ties, etc.

Energy efficiency class: A kWh/1000h: 4.8