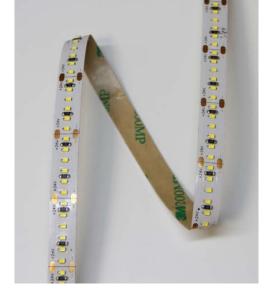

2m incl. "standard connection cable", i.e. 10-15cm (with shrink tubing at the connection)

Synergy 21 LED Flex Strip 2216 series 2216=LED chip size 2.2mm x 1.6mm

Length: 2m Voltage: 24V, Watt: 17,8W/m, 35,6W±10% Light colour: warm white, 3000K, CRI>95-97 Brightness: 1430lm/m ±10% Beam angle: 120° Protection class: IP20 Number of LEDs: 240\*2216SMD/m, total: 1200LEDs Dimensions: 2000\*10\*3 mm PCB colour: white, open cable end red black (150±5mm) Working temperature: -25°C to +40°C Weight: 0.500kg Can be shortened every 6 LEDs 2.5cm Adhesive tape: yes 3M on the back

Energy efficiency class: A kWh/1000h: 97.9

Strip can be shortened at the cut marks with sharp scissors. !Attention! Strip must first be checked for functionality.