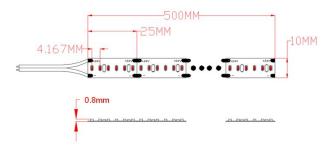

2m incl. "standard connection cable", i.e. 10-15cm (with shrink tubing at the connection)

Synergy 21 LED Flex Strip 2216 series 2216=LED chip size 2.2mm x 1.6mm

Length: 2m Voltage: 24V, Watt: 17,8W/m, 35,6W±10% Light colour: warm white, 3000K, CRI>95-97 Brightness: 1430lm/m ±10% Beam angle: 120° Protection class: IP20 Number of LEDs: 240\*2216SMD/m, total: 1200LEDs Dimensions: 2000\*10\*3 mm PCB colour: white, open cable end red black (150±5mm) Working temperature: -25°C to +40°C Weight: 0.500kg Can be shortened every 6 LEDs 2.5cm Adhesive tape: yes 3M on the back

Energy efficiency class: A kWh/1000h: 97.9

Strip can be shortened at the cut marks with sharp scissors. !Attention! Strip must first be checked for functionality.