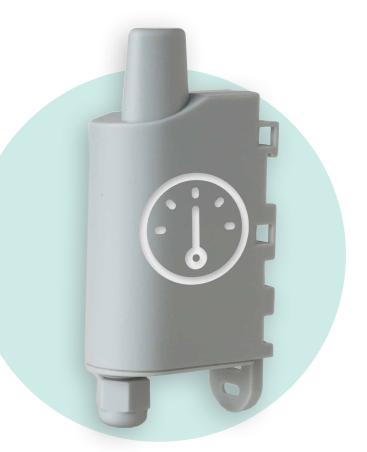

## PULSE

## Give all your meters communications capability.

· Monitor any leaks

- Receive readings feedback from gas and power meters
- Monitor over-consumption (gas, water and electricity)

### **BENEFITS**

- · Up to 2 connectable meters
- Detection of tampers and leaks
- · Flow rate monitoring
- Locally and remotely configurable
- Data logging for optimal autonomy
- · Redundancy for better service continuity
- Timestamp (LoRaWAN®)
- · Network test at startup (LoRaWAN®)

# TECHNICAL SPECIFICATIONS

· Periodic mode with or without log

Data redundancy

· Soldered battery

· Dimensions: 105 x 50 x 27 mm

· Casing: IP67 (IP68 on request)

· Integrated fastening system: DIN rail, tube,

wall, flange

· Configurable Life Screen

- Zone: Sigfox: RC1 / LoRaWAN: EU863-870 /

WM-Bus: 868 on demand (MoQ)

• Operating temperature range: -25°C / +70°C

· Weight: 70 g

· Standards: Directive 2014/53/EU (RED)