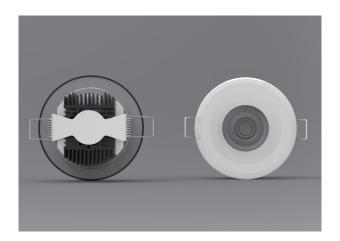

Recessed ceiling spotlight with RGB-WW Morpheus V3 - 230V Bluetooth power supply for APP control included.

Light colour: 2800-6500K and RGB controllable with APP Watt: 7W Voltage: 200-240V AC Lumen: ww=400lm, cw=411lm, ww+cw=820lm - dimmable with app Beam angle: 60° CRI: >80 Dimensions: 90\*90\*60mm Installation dimensions: 70 x 70mm

Cable length 15cm between lamp and controller power supply. Includes white, black and silver trim ring.

Energy efficiency class: A+ kWh/1000h: 7.7