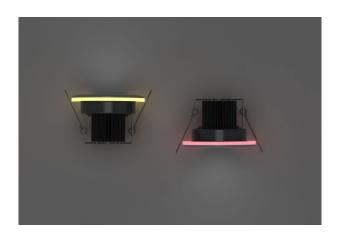

Recessed ceiling spotlight with RGB-WW Morpheus V3 - 230V Bluetooth power supply for APP control included.

Light colour: 2800-6500K and RGB controllable with APP Watt: 7W Voltage: 200-240V AC Lumen: ww=400lm, cw=411lm, ww+cw=820lm - dimmable with app Beam angle: 60° CRI: >80 Dimensions: 90\*90\*60mm Installation dimensions: 70 x 70mm

Cable length 15cm between lamp and controller power supply. Includes white, black and silver trim ring.

Energy efficiency class: A+ kWh/1000h: 7.7