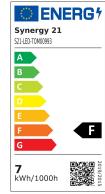

#### Synergy 21 LED Morpheus V3 - 230V

| kwh/1000h:                    | 7,00       |
|-------------------------------|------------|
| Lumens:                       | 600        |
| Watt:                         | 7,0        |
| Nominal Service Life:         | 35000 Std. |
| Switching Cycles:             | 50000      |
| Opt. Ambient<br>Temperature.: | 25 °C      |

Cable length 15cm between lamp and controller power supply. Includes white, black and silver trim ring.

Energy efficiency class: A+ kWh/1000h: 7.7