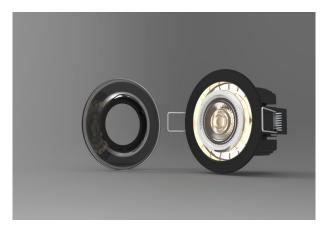

Recessed ceiling spotlight with RGB-WW Morpheus V3 - 230V Bluetooth power supply for APP control included.

Light colour: 2800-6500K and RGB controllable with APP Watt: 7W Voltage: 200-240V AC Lumen: ww=400lm, cw=411lm, ww+cw=820lm - dimmable with app Beam angle: 60° CRI: >80 Dimensions: 90\*90\*60mm Installation dimensions: 70 x 70mm

Cable length 15cm between lamp and controller power supply. Includes white, black and silver trim ring.

Energy efficiency class: A+ kWh/1000h: 7.7