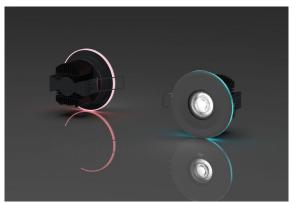

Recessed ceiling spotlight with RGB-WW Morpheus V3 - 230V Bluetooth power supply for APP control included.

Light colour: 2800-6500K and RGB controllable with APP Watt: 7W Voltage: 200-240V AC Lumen: ww=400lm, cw=411lm, ww+cw=820lm - dimmable with app Beam angle: 60° CRI: >80 Dimensions: 90\*90\*60mm Installation dimensions: 70 x 70mm

Cable length 15cm between lamp and controller power supply. Includes white, black and silver trim ring.

Energy efficiency class: A+ kWh/1000h: 7.7