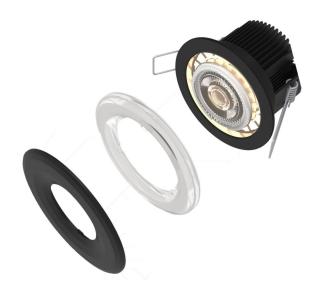

Recessed ceiling spotlight with RGB-WW Morpheus V3 - 230V Bluetooth power supply for APP control included.

Light colour: 2800-6500K and RGB controllable with APP Watt: 7W Voltage: 200-240V AC Lumen: ww=400lm, cw=411lm, ww+cw=820lm - dimmable with app Beam angle: 60° CRI: >80 Dimensions: 90\*90\*60mm Installation dimensions: 70 x 70mm

Cable length 15cm between lamp and controller power supply. Includes white, black and silver trim ring.

Energy efficiency class: A+ kWh/1000h: 7.7