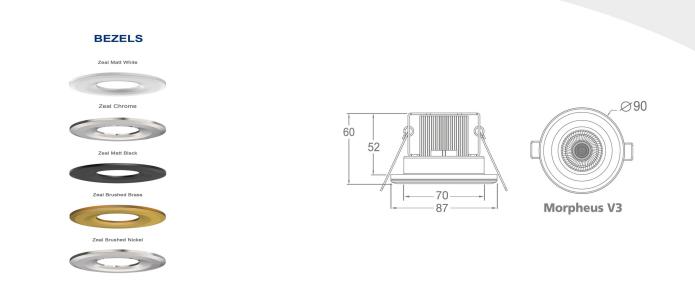

Recessed ceiling spotlight with RGB-WW Morpheus V3 - 230V Bluetooth power supply for APP control included.

Light colour: 2800-6500K and RGB controllable with APP Watt: 7W Voltage: 200-240V AC Lumen: ww=400lm, cw=411lm, ww+cw=820lm - dimmable with app Beam angle: 60° CRI: >80 Dimensions: 90\*90\*60mm Installation dimensions: 70 x 70mm

Cable length 15cm between lamp and controller power supply. Includes white, black and silver trim ring.

Energy efficiency class: A+ kWh/1000h: 7.7