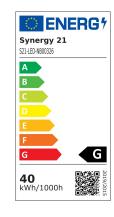

## Synergy 21 LED track series for track VLA series 40W, 30°, ww, CRI>90 black

| kwh/1000h:                    | 40,00      |
|-------------------------------|------------|
| Lumens:                       | 3050       |
| Watt:                         | 40,0       |
| Nominal Service Life:         | 35000 Std. |
| Switching Cycles:             | 50000      |
| Opt. Ambient<br>Temperature.: | 25 °C      |

Energy efficiency class: A kWh/1000h: 40