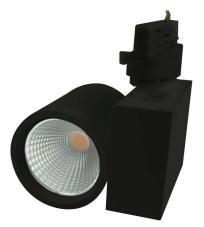

## Synergy 21 LED track series for track VLA series 40W, 30°, ww, CRI>90 black

| kwh/1000h:                    | 40,00      |
|-------------------------------|------------|
| Lumens:                       | 3050       |
| Watt:                         | 40,0       |
| Nominal Service Life:         | 35000 Std. |
| Switching Cycles:             | 50000      |
| Opt. Ambient<br>Temperature.: | 25 °C      |

Model: VLA Swivelling, tiltable ERCO compatible, 3-phase track Housing: Injection moulded aluminium in black Watt: 40 Watt LED: CREE PS: Philips, 5-year guarantee Beam angle: 30° Lumen: 3050±100LM CRI: >90 Light colour: warm white, Kelvin: 3000K Operating voltage: AC 220-240V /50-60HZ Depth:101mm, head diameter:106mm, total height:125 mm Weight: 1.7 kg Different beam angles for projects possible on request IES files available on request