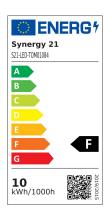

## Synergy 21 LED track series for power track 10W warm white/black V2

| kwh/1000h:            | 10,00      |
|-----------------------|------------|
| Lumens:               | 800        |
| Watt:                 | 10,0       |
| Nominal Service Life: | 35000 Std. |
| Switching Cycles:     | 50000      |
| Opt. Ambient          | 25 °C      |
| Temperature.:         |            |

Energy efficiency class: A+

kWh/1000h: 10