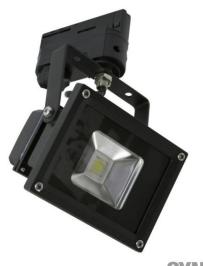

SYNERGY 21

ERCO compatible, 3-phase track

Housing: Injection moulded aluminium in black

LED: 10Watt high-power chip

Beam angle: 120°

Range approx. 15 metres Lumen: 800lm, 80lm/watt Warm white: 3000k ±150

Operating voltage: AC 85-265V /50-60HZ Operating temperature: -40°C to +55°C Protection class: IP65 (water jet-proof) Dimensions: (I\*w\*h) 115\*90\*105mm