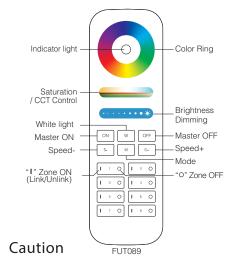

## Link / Unlink

Compatible with FUT089 / FUT092 remote controls (Purchased separately)

Link: Switch off the power, then switch on again after 5 seconds, press " | " 3 times within 3 seconds; the light will blink 3 times slowly when it is done.

Unlink: Switch off the power, then switch on again after 5 seconds, press corresonding " | " or master ON button 5 times within 3 seconds; the light will blink 10 times quickly when it is done.

Amateur do not dismantle and install the light