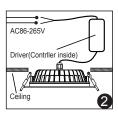

### Instructions

- 1. Please open the hole on the ceiling according to the correct size of Diagram 1.
- Connect the driver properly according to the wire connection Diagram 2. And then put the driver and wire into the ceiling from the hole.
- Push in the two spring elements, make sure that they are deployed and anchored on the back of the ceiling Diagram 3 and 4.