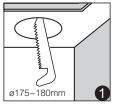

Hole Size: ø175~180mm Material: Aluminum

### Instructions

- 1. Please open the hole on the ceiling according to the correct size of Diagram 1.
- Connect the driver properly according to the wire connection Diagram 2. And then put the driver and wire into the ceiling from the hole.
- Push in the two spring elements, make sure that they are deployed and anchored on the back of the ceiling Diagram 3 and 4.