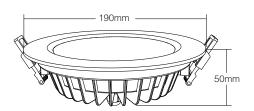

#### **Parameters**

Model No.: FUT069

Power: 15W

Input Voltage: AC86~265V / 50~60Hz Color temperature: 2700K-6500K

Luminous Flux: 1200LM Light Efficiency: 80LM/W

CRI:>80 PF: >0.5

Lifespan: 50000 hours Beam Angle: 120° IP Rate: IP54

Hole Size: ø175~180mm Material: Aluminum