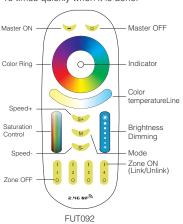

## Link / Unlink

Compatible with FUT089 / FUT092 remote controls (Purchased separately)

Link: Switch off the power, then switch on again after 5 seconds, press " | " 3 times within 3 seconds; the light will blink 3 times slowly when it is done.

Unlink: Switch off the power, then switch on again after 5 seconds, press corresonding " | " or master ON button 5 times within 3 seconds; the light will blink 10 times quickly when it is done.

Amateur do not dismantle and install the light