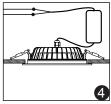

### Instructions

- 1. Please open the hole on the ceiling according to the correct size of Diagram 1.
- Connect the driver properly according to the wire connection Diagram 2. And then put the driver and wire into the ceiling from the hole.
- Push in the two spring elements, make sure that they are deployed and anchored on the back of the ceiling Diagram 3 and 4.