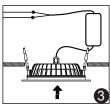

### Instructions

- 1. Please open the hole on the ceiling according to the correct size of Diagram 1.
- Connect the driver properly according to the wire connection Diagram 2. And then put the driver and wire into the ceiling from the hole.
- Push in the two spring elements, make sure that they are deployed and anchored on the back of the ceiling Diagram 3 and 4.