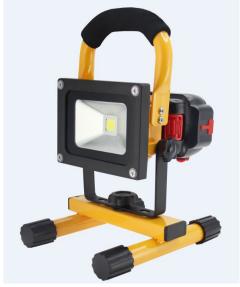

# Synergy 21 LED AKKU Construction floodlight 10W yellow/cold white slider

| kwh/1000h:                    | 11,00      |
|-------------------------------|------------|
| Lumens:                       | 800        |
| Watt:                         | 11,0       |
| Nominal Service Life:         | 35000 Std. |
| Switching Cycles:             | 50000      |
| Opt. Ambient<br>Temperature.: | 25 °C      |

Rechargeable AKKU LED construction spotlight with carrying frame. Mains charging cable (230V) and car charging cable (12V) included in the scope of delivery Battery has USB port for charging mobile phone/smartphone/iPhone/iPad etc LED: 10Watt high-power chip Beam angle: 120° Kelvin: 5750K ±250 Lumen: 800lm, 80lm/watt Lithium-ion battery 7.4V 4.4Ah USB port: 5V, 1A Charging cycle: 500 to 1000 times Charging time: 5-6 hours Running time: approx. 3-12 hours Light colour: Cold white LED chip: Epistar Housing: Injection moulded aluminium in yellow Operating temperature: -10°C to +55°C Protection class: IP65 (water jet resistant) Dimensions: (I\*w\*h) 116\*115\*240mm Scope of delivery: Battery spotlight 10W incl. 1 battery, charging cable 230V and 12V

#### **Attributes**

| Attribute              | Value          |
|------------------------|----------------|
| Abstrahlwinkel:        | 120            |
| Betriebstemperatur:    | -10 bis +55    |
| Grösse:                | 116*115*240    |
| LED - Gehäusefarbe:    | gelb           |
| LED - Gehäusematerial: | ALU Spritzguss |
| Lichtfarbe:            | Kaltweiss      |
| Lichtfarbe in Kelvin:  | 5750           |
| Lumen:                 | 800            |
| Schutzklasse:          | IP65           |
| Weight:                | 1 Kg           |
| Warranty:              | 24.00 Months   |