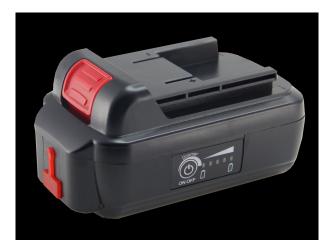

Rechargeable AKKU LED construction spotlight with carrying frame. Mains charging cable (230V) and car charging cable (12V) included in the scope of delivery Battery has USB port for charging mobile phone/smartphone/iPhone/iPad etc LED: 10Watt high-power chip Beam angle: 120° Kelvin: 5750K ±250 Lumen: 800lm, 80lm/watt Lithium-ion battery 7.4V 4.4Ah USB port: 5V, 1A Charging cycle: 500 to 1000 times Charging time: 5-6 hours Running time: approx. 3-12 hours Light colour: Cold white LED chip: Epistar Housing: Injection moulded aluminium in yellow Operating temperature: -10°C to +55°C Protection class: IP65 (water jet resistant) Dimensions: (I\*w\*h) 116\*115\*240mm Scope of delivery: Battery spotlight 10W incl. 1 battery, charging cable 230V and 12V

PLEASE NOTE: The battery included in the scope of delivery has a warranty of 6 months!

## SYNERGY 21

| Part No. | Name                                                                         |  |
|----------|------------------------------------------------------------------------------|--|
| 149872   | Synergy 21 LED AKKU construction floodlight 10W add. Replacement AKKU slider |  |
| 113775   | Synergy 21 LED battery back floodlight 10W zub. Magnetic feet                |  |
| 114497   | Synergy 21 LED AKKU construction spotlight 10W add. Spare power supply KFZ   |  |