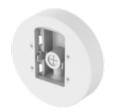

## SBD-180PMW

Pole Mount

## **Key Features**

• Material: Core- Aluminum, Cap- Plastic

• Dimensions : ø187.1x50.5mm

• Weight: 370g (0.82lb)

• Color : White

• Mount Screw Size: TR20- Camera, TR30- Steel Strap