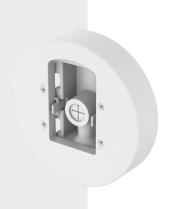

## SBD-180PMW

Pole Mount

## **Key Features**

• Material: Core- Aluminum, Cap- Plastic

• Dimensions : ø187.1x50.5mm

• Weight: 370g (0.82lb)

• Color : White

• Mount Screw Size: TR20- Camera, TR30- Steel Strap