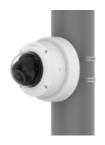

## **Specifications**

| Mechanical                  |                                                                                                                                                                                                                                                                                                                                          |
|-----------------------------|------------------------------------------------------------------------------------------------------------------------------------------------------------------------------------------------------------------------------------------------------------------------------------------------------------------------------------------|
| Color                       | White                                                                                                                                                                                                                                                                                                                                    |
| Material                    | Core : Aluminum / Cap : Plastic                                                                                                                                                                                                                                                                                                          |
| RAL code                    | RAL9003                                                                                                                                                                                                                                                                                                                                  |
| Product dimensions / weight | ø187.1x50.5mm(ø7.37x1.99"), 370g(0.82lb)                                                                                                                                                                                                                                                                                                 |
| Mount Screw size            | TR20 (for Camera), TR30 (Steel Strap)                                                                                                                                                                                                                                                                                                    |
| Conduit hole                | 19.1mm(3/4") (M25)                                                                                                                                                                                                                                                                                                                       |
| Supported products          | PNV-A6081R/A9081R, XNV-8082R/9082R, XNV-6083R/8083R/8093R/9083R, XNV-6123R, XNV-6083Z/8083Z, XNV-6083RZ/8083RZ/9083RZ, PND-A6081RV/A9081RV, XND-8082RV/9082RV, XNF-9010RV/9013RV, XND-6083RV/8083RV/8093RV/9083RV, XNO-6083R/8083R/9083R, XND-C6083RV/C7083RV/C8083RV/C9083RV, XNO-C6083R/C8083R/C9083R, XNV-C6083R/C7083R/C8083R/C9083R |