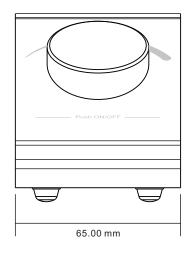

### **Product Data**

| Output Signal         | RF signal  |
|-----------------------|------------|
| Power Supply          | 3V(CR2025) |
| Power consumption     | 10 mA      |
| Operating temperature | 0-40°C     |
| Relative humidity     | 8% to 80%  |
| Dimensions            | 96x65x74mm |