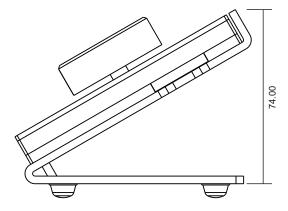

### **Product Data**

| Output Signal         | RF signal  |
|-----------------------|------------|
| Power Supply          | 3V(CR2025) |
| Power consumption     | 10 mA      |
| Operating temperature | 0-40°C     |
| Relative humidity     | 8% to 80%  |
| Dimensions            | 96x65x74mm |