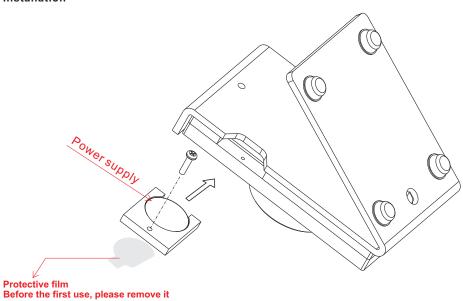

# **RF Single Color Wall Mounted Controller**

09.2836D.04276

Important: Read All Instructions Prior to Installation