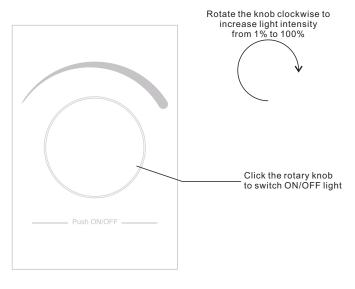

### **Function introduction**

Rotate the knob counterclockwise to decrease light intensity from 100% to 1%.

Front side

## Operation

### Pair with RF receivers:

Rotate or click the knob RF receiver will flicker once The receiver is paired with the knob The receiver will flicker once Click "Learning Key" on RF receiver