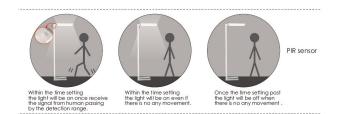

LED panel office line Free-standing luminaire for workplace lighting

Frame colour: grey/silver RAL9006 Power consumption: 80Watt, 40W up, 40W down Lumen output: 7040lm Neutral white: 4100k ±150 Colour rendering: CRI >80 UGR: <19 with light downwards, no UGR upwards Beam angle: 120° (total) Operating temperature: -20° to +45° Power supply: 100-240V Power supply unit: built-in power supply unit, dimming via built-in touch dimmer Built-in motion detector Size: Height: 1950mm, base: 300\*460mm Lamp head size: 310\*610\*30mm Weight: 17.1kg Material: Aluminium