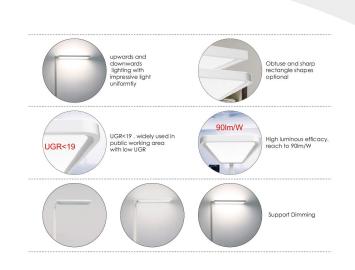

LED panel office line Free-standing luminaire for workplace lighting

Frame colour: grey/silver RAL9006 Power consumption: 80Watt, 40W up, 40W down Lumen output: 7040lm Neutral white: 4100k ±150 Colour rendering: CRI >80 UGR: <19 with light downwards, no UGR upwards Beam angle: 120° (total) Operating temperature: -20° to +45° Power supply: 100-240V Power supply unit: built-in power supply unit, dimming via built-in touch dimmer Built-in motion detector Size: Height: 1950mm, base: 300\*460mm Lamp head size: 310\*610\*30mm Weight: 17.1kg Material: Aluminium