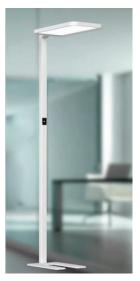

### Synergy 21 LED office line floor lamp gray, dimmable

| kwh/1000h:                    | 80,00      |
|-------------------------------|------------|
| Lumens:                       | 7040       |
| Watt:                         | 80,0       |
| Nominal Service Life:         | 35000 Std. |
| Switching Cycles:             | 50000      |
| Opt. Ambient<br>Temperature.: | 25 °C      |

LED panel office line Free-standing luminaire for workplace lighting

Frame colour: grey/silver RAL9006 Power consumption: 80Watt, 40W up, 40W down Lumen output: 7040lm Neutral white: 4100k ±150 Colour rendering: CRI >80 UGR: <19 with light downwards, no UGR upwards Beam angle: 120° (total) Operating temperature: -20° to +45° Power supply: 100-240V Power supply unit: built-in power supply unit, dimming via built-in touch dimmer Built-in motion detector Size: Height: 1950mm, base: 300\*460mm Lamp head size: 310\*610\*30mm Weight: 17.1kg Material: Aluminium