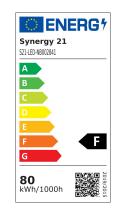

### Synergy 21 LED office line floor lamp gray, dimmable

| kwh/1000h:                    | 80,00      |
|-------------------------------|------------|
| Lumens:                       | 7040       |
| Watt:                         | 80,0       |
| Nominal Service Life:         | 35000 Std. |
| Switching Cycles:             | 50000      |
| Opt. Ambient<br>Temperature.: | 25 °C      |

Energy efficiency class: A+ kWh/1000h: 80