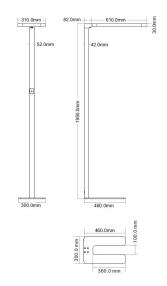

LED panel office line Free-standing luminaire for workplace lighting

Frame colour: grey/silver RAL9006 Power consumption: 80Watt, 40W up, 40W down Lumen output: 7040lm Neutral white: 4100k ±150 Colour rendering: CRI >80 UGR: <19 with light downwards, no UGR upwards Beam angle: 120° (total) Operating temperature: -20° to +45° Power supply: 100-240V Power supply unit: built-in power supply unit, dimming via built-in touch dimmer Built-in motion detector Size: Height: 1950mm, base: 300\*460mm Lamp head size: 310\*610\*30mm Weight: 17.1kg Material: Aluminium