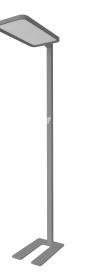

LED panel office line Free-standing luminaire for workplace lighting

Frame colour: grey/silver RAL9006 Power consumption: 80Watt, 40W up, 40W down Lumen output: 7040lm Neutral white: 4100k ±150 Colour rendering: CRI >80 UGR: <19 with light downwards, no UGR upwards Beam angle: 120° (total) Operating temperature: -20° to +45° Power supply: 100-240V Power supply unit: built-in power supply unit, dimming via built-in touch dimmer Built-in motion detector Size: Height: 1950mm, base: 300\*460mm Lamp head size: 310\*610\*30mm Weight: 17.1kg Material: Aluminium