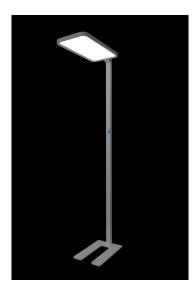

LED panel office line Free-standing luminaire for workplace lighting

Frame colour: grey/silver RAL9006 Power consumption: 80Watt, 40W up, 40W down Lumen output: 7040lm Neutral white: 4100k ±150 Colour rendering: CRI >80 UGR: <19 with light downwards, no UGR upwards Beam angle: 120° (total) Operating temperature: -20° to +45° Power supply: 100-240V Power supply unit: built-in power supply unit, dimming via built-in touch dimmer Built-in motion detector Size: Height: 1950mm, base: 300\*460mm Lamp head size: 310\*610\*30mm Weight: 17.1kg Material: Aluminium