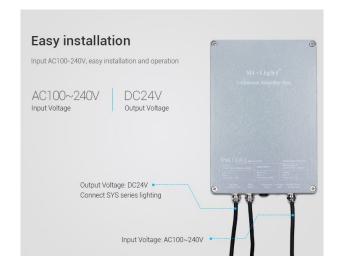

# Synergy 21 LED subordinate controller 1-channel amplifier Box IP66 \*Milight/Miboxer\*

Experience a new dimension of performance enhancement with the 1-Channel Amplifier Box. The Amplifier Box has been specially developed for demanding applications and offers an input voltage of AC100~240V at a frequency of 50/60Hz.

This powerful amplifier delivers an **output voltage of DC24V** and can achieve an impressive **output current of up to 8.5A**. With a maximum **output power of 200W**, the **1-Channel Amplifier Box** guarantees efficient amplification and reliable performance for your lighting systems.

#### **Connection Diagram**

Note:

1. All connected lights to "SYS-PT1 control box" cannot be over 200W, otherwise, it will damage the control box.

2. The wiring method, please see details for the SYS series instructions.