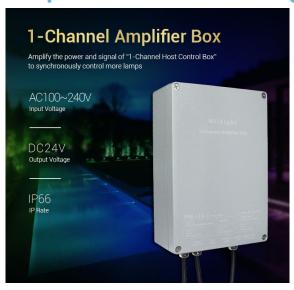

# Synergy 21 LED subordinate controller 1-channel amplifier Box IP66 \*Milight/Miboxer\*

Experience a new dimension of performance enhancement with the 1-Channel Amplifier Box. The Amplifier Box has been specially developed for demanding applications and offers an input voltage of AC100~240V at a frequency of 50/60Hz.

This powerful amplifier delivers an **output voltage of DC24V** and can achieve an impressive **output current of up to 8.5A**. With a maximum **output power of 200W**, the **1-Channel Amplifier Box** guarantees efficient amplification and reliable performance for your lighting systems.

The **IP66 protection class** ensures that the box is protected against dust and water, which increases its durability and reliability in various environments. Ideal for use in demanding or outdoor applications, the **SYS-PT2** offers a robust solution for your amplification needs. Optimise your systems with this high-quality **amplifier box** and benefit from stable and powerful signal amplification.

Product Name: 1-Channel Amplifier Box

Model No.: SYS-PT2

Input: AC100~240V 50/60Hz Output Voltage: DC24V Output Current: Max 8.5A Output Power: Max 200W

IP Rate: IP66