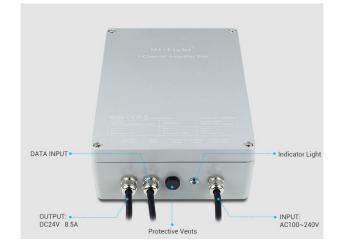

This powerful amplifier delivers an **output voltage of DC24V** and can achieve an impressive **output current of up to 8.5A**. With a maximum **output power of 200W**, the **1-Channel Amplifier Box** guarantees efficient amplification and reliable performance for your lighting systems.

Product Name: 1-Channel Amplifier Box

Model No.: SYS-PT2

Input: AC100~240V 50/60Hz Output Voltage: DC24V Output Current: Max 8.5A Output Power: Max 200W

IP Rate: IP66

#### **Connection Diagram**

Note:

1. All connected lights to "SYS-PT1 control box" cannot be over 200W, otherwise, it will damage the control box.

2. The wiring method, please see details for the SYS series instructions.