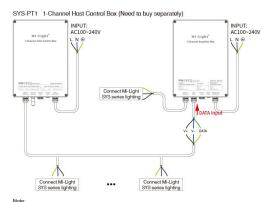

#### **Connection Diagram**

Note:

1. All connected lights to "SYS-PT1 control box" cannot be over 200W, otherwise, it will damage the control box.

2. The wiring method, please see details for the SYS series instructions.