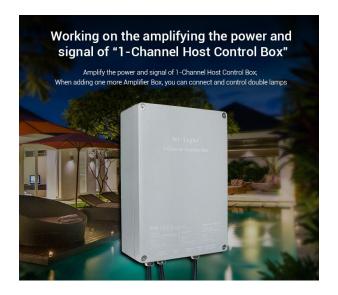

# Synergy 21 LED subordinate controller 1-channel amplifier Box IP66 \*Milight/Miboxer\*

Experience a new dimension of performance enhancement with the 1-Channel Amplifier Box. The Amplifier Box has been specially developed for demanding applications and offers an input voltage of AC100~240V at a frequency of 50/60Hz.

This powerful amplifier delivers an **output voltage of DC24V** and can achieve an impressive **output current of up to 8.5A**. With a maximum **output power of 200W**, the **1-Channel Amplifier Box** guarantees efficient amplification and reliable performance for your lighting systems.