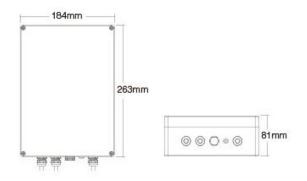

## **SYNERGY 21**

Part No.: 166761 Vendor Part No.: SYS-PT2

| Attribute     | Value        |
|---------------|--------------|
| Ampere:       | 8.50         |
| CC oder CV:   | CV           |
| Grösse:       | 263*184*81   |
| Schutzklasse: | IP66         |
| Volt:         | 24           |
| Weight:       | 3 Kg         |
| Warranty:     | 24.00 Months |