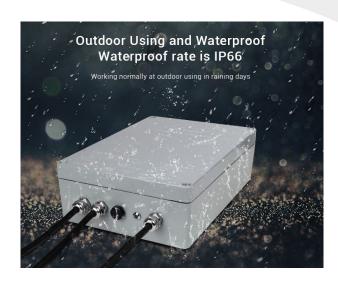

The **IP66 protection class** ensures that the box is protected against dust and water, which increases its durability and reliability in various environments. Ideal for use in demanding or outdoor applications, the **SYS-PT2** offers a robust solution for your amplification needs. Optimise your systems with this high-quality **amplifier box** and benefit from stable and powerful signal amplification.

Product Name: 1-Channel Amplifier Box

Model No.: SYS-PT2

Input: AC100~240V 50/60Hz Output Voltage: DC24V Output Current: Max 8.5A Output Power: Max 200W

IP Rate: IP66