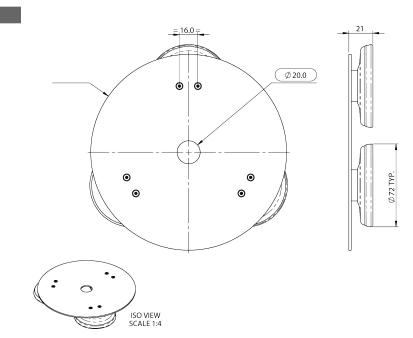

|                                         | Specification     |
|-----------------------------------------|-------------------|
| PART NO.                                |                   |
|                                         | 6001113           |
| MECHANICAL DATA                         |                   |
| Clearance                               | 21mm (0.82")      |
| Diameter                                | 170mm (6.7")      |
| Material                                | Stainless Steel   |
| Colour                                  | Black Powder Coat |
| ••••••••••••••••••••••••••••••••••••••• |                   |

## TECHNICAL DRAWING