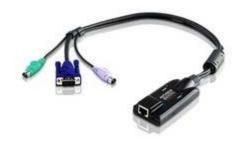

## PS/2 KVM Adapter Cable (CPU Module)

The KA7120 PS/2 KVM Adapter Cable connects the KVM switch and PS/2 mouse and keyboard ports of the target computer. Wi form factor and light weight design, it represents the next gene KVM Adapter Cables – offering superior signal compensation at techniques for greatly enhanced video quality.

| Connectors          | Link                     | 1 x RJ-45 Female      |
|---------------------|--------------------------|-----------------------|
|                     | Mouse to computer        | 1 x Min Din 6 Male    |
|                     | Keyboard to computer     | 1 x Min Din 6 Male    |
|                     | VGA to computer          | 1 x HDB-15 Male       |
| LEDs                | On Line                  | 1 (Green)             |
|                     | Link                     | 1 (Orange)            |
| Physical Properties | Housing                  | Plastic               |
|                     | Weight                   | 120 g                 |
|                     | Dimensions ( L x W x H ) | 9.00 x 4.30 x 2.30 cm |