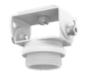

# SBP-142CMW

Ceiling Mount

c∰ us C € [HI

**Key Features** 

• Color : White

• Material : Aluminum

• Product dimensions / weight: 74.3x58x19.8mm(2.93x2.29x0.78") / 380g (0.84lb)

#### **Specifications**

| Mechanical                  |                                                 |
|-----------------------------|-------------------------------------------------|
| Color                       | White                                           |
| Material                    | Aluminum                                        |
| RAL code                    | RAL9003                                         |
| Product dimensions / weight | 74.3x58x19.8mm(2.93x2.29x0.78") / 380g (0.84lb) |
| Mount Screw size            | Hexagon(6mm, 2pcs)                              |
| Max. load                   | 3.5kg                                           |
| Supported products          | TNM-3620TDY, TNM-C3620TDR/C3622TDR              |