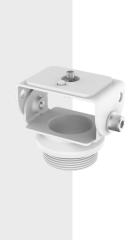

# SBP-142CMW

Ceiling Mount

c∰ us C € [HI

**Key Features** 

• Color : White

• Material : Aluminum

• Product dimensions / weight: 74.3x58x19.8mm(2.93x2.29x0.78") / 380g (0.84lb)

#### **Specifications**

| Mechanical                  |                                                 |
|-----------------------------|-------------------------------------------------|
| Color                       | White                                           |
| Material                    | Aluminum                                        |
| RAL code                    | RAL9003                                         |
| Product dimensions / weight | 74.3x58x19.8mm(2.93x2.29x0.78") / 380g (0.84lb) |
| Mount Screw size            | Hexagon(6mm, 2pcs)                              |
| Max. load                   | 3.5kg                                           |
| Supported products          | TNM-3620TDY, TNM-C3620TDR/C3622TDR              |