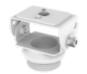

# SBP-142CMW

Ceiling Mount

c∰ us C € [HI

**Key Features** 

• Color : White

• Material : Aluminum

• Product dimensions / weight: 74.3x58x19.8mm(2.93x2.29x0.78") / 380g (0.84lb)

#### **Specifications**

| Mechanical                  |                                                 |
|-----------------------------|-------------------------------------------------|
| Color                       | White                                           |
| Material                    | Aluminum                                        |
| RAL code                    | RAL9003                                         |
| Product dimensions / weight | 74.3x58x19.8mm(2.93x2.29x0.78") / 380g (0.84lb) |
| Mount Screw size            | Hexagon(6mm, 2pcs)                              |
| Max. load                   | 3.5kg                                           |
| Supported products          | TNM-3620TDY, TNM-C3620TDR/C3622TDR              |