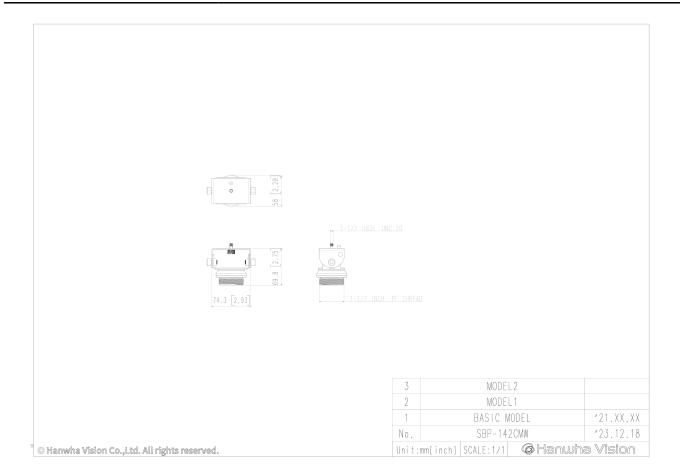

## SBP-142CMW

**Ceiling Mount** 

CAD Unit:mm [inch]

# SBP-142CMW

Ceiling Mount

c∰ us C € [HI

**Key Features** 

• Color : White

• Material : Aluminum

• Product dimensions / weight: 74.3x58x19.8mm(2.93x2.29x0.78") / 380g (0.84lb)

#### **Specifications**

| Mechanical                  |                                                 |
|-----------------------------|-------------------------------------------------|
| Color                       | White                                           |
| Material                    | Aluminum                                        |
| RAL code                    | RAL9003                                         |
| Product dimensions / weight | 74.3x58x19.8mm(2.93x2.29x0.78") / 380g (0.84lb) |
| Mount Screw size            | Hexagon(6mm, 2pcs)                              |
| Max. load                   | 3.5kg                                           |
| Supported products          | TNM-3620TDY, TNM-C3620TDR/C3622TDR              |