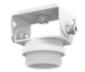

# SBP-142CMW

Ceiling Mount

c∰ us C € [HI

**Key Features** 

• Color : White

• Material : Aluminum

• Product dimensions / weight: 74.3x58x19.8mm(2.93x2.29x0.78") / 380g (0.84lb)

#### **Specifications**

| Mechanical                  |                                                 |
|-----------------------------|-------------------------------------------------|
| Color                       | White                                           |
| Material                    | Aluminum                                        |
| RAL code                    | RAL9003                                         |
| Product dimensions / weight | 74.3x58x19.8mm(2.93x2.29x0.78") / 380g (0.84lb) |
| Mount Screw size            | Hexagon(6mm, 2pcs)                              |
| Max. load                   | 3.5kg                                           |
| Supported products          | TNM-3620TDY, TNM-C3620TDR/C3622TDR              |