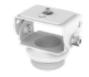

# SBP-142CMW

Ceiling Mount

c∰ us C € [HI

**Key Features** 

• Color : White

• Material : Aluminum

• Product dimensions / weight: 74.3x58x19.8mm(2.93x2.29x0.78") / 380g (0.84lb)

#### **Specifications**

| Mechanical                  |                                                 |
|-----------------------------|-------------------------------------------------|
| Color                       | White                                           |
| Material                    | Aluminum                                        |
| RAL code                    | RAL9003                                         |
| Product dimensions / weight | 74.3x58x19.8mm(2.93x2.29x0.78") / 380g (0.84lb) |
| Mount Screw size            | Hexagon(6mm, 2pcs)                              |
| Max. load                   | 3.5kg                                           |
| Supported products          | TNM-3620TDY, TNM-C3620TDR/C3622TDR              |