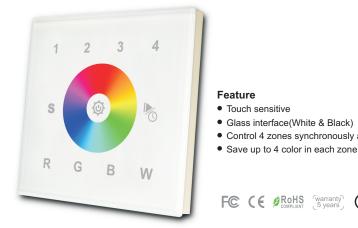

# **Button introduction**

FC CE BROHS (warranty) (D) (S) (S) (S)

Short press zone number is to choose a zone, long press zone number

is turn on/off that zone individually

To synchronize several zones, short press 2 or more buttons one after another, then touch the color wheel

#### b.how to save color or mode

Choose a zone(for example zone1) to do the control, if you like a color or playing mode, long press S button, until the indicator turns pink color, then touch any one of the number  $1\sim4$ (for example 2), the led will flash means saved. by this way each zone can save 4 colors or modes.,

How to get that saved color or mode :short press zone number---->short press S, then short press the number you saved (for example 2)