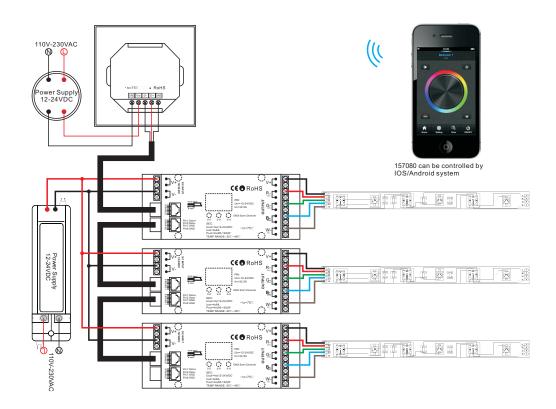

# Wall mounted RGB/W DMX512 controller

# **Button introduction**





FC CE BROHS (warranty) (D) (S) (S) (S)

# **Parameter**

| Part No. | Operation Voltage | OUTPUT        | DIMENSIONS<br>ø/h (mm) |
|----------|-------------------|---------------|------------------------|
| 157080   | 12-24VDC          | DMX512 Signal | 86x86x29.1             |

# **Product Size**





### Installation





# Wiring diagram<sub>157</sub>



### Operation

#### a.how to operate zone button

After connect well with DMX decoders, please set the DMX decoders address as below:

DMX decoder's address 001 is controlled by Zone 1 DMX decoder's address 005 is controlled by Zone 2 DMX decoder's address 009 is controlled by Zone 3 DMX decoder's address 013 is controlled by Zone 4

Short press zone number is to choose a zone, long press zone number

is turn on/off that zone individually

To synchronize several zones, short press 2 or more buttons one after another, then touch the color wheel

#### b.how to save color or mode

Choose a zone(for example zone1) to do the control, if you like a color or playing mode, long press S button, until the indicator turns pink color, then touch any one of the number  $1\sim4$ (for example 2), the l