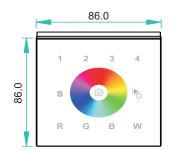

# **Parameter**

| Part No. | Operation Voltage | OUTPUT        | DIMENSIONS<br>ø/h (mm) |
|----------|-------------------|---------------|------------------------|
| 157080   | 12-24VDC          | DMX512 Signal | 86x86x29.1             |

# **Product Size**