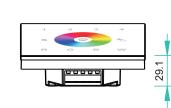

# **Parameter**

| Part No. | Operation Voltage | OUTPUT        | DIMENSIONS<br>ø/h (mm) |
|----------|-------------------|---------------|------------------------|
| 157080   | 12-24VDC          | DMX512 Signal | 86x86x29.1             |

# **Product Size**