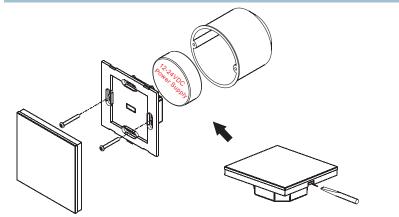

# Wall mounted RGB/W DMX512 controller

# **Button introduction**





FC CE BROHS (warranty) (D) (S) (S) (S)

# **Parameter**

| Part No. | Operation Voltage | OUTPUT        | DIMENSIONS<br>ø/h (mm) |
|----------|-------------------|---------------|------------------------|
| 157080   | 12-24VDC          | DMX512 Signal | 86x86x29.1             |

# **Product Size**





### Installation





# Wiring diagram<sub>157</sub>



### Operation

#### a.how to operate zone button

After connect well with DMX decoders, please set the DMX decoders address as below:

DMX decoder's address 001 is controlled by Zone 1 DMX decoder's address 005 is controlled by Zone 2 DMX decoder's address 009 is controlled by Zone 3 DMX decoder's address 013 is controlled by Zone 4

Short press zone number is to choose a zone, long press zone number

is turn on/off that zone individually

To synchronize several zones, short press 2 or more buttons one after another, then touch the color wheel

#### b.how to save color or mode

Choose a zone(for example zone1) to do the control, if you like a color or playing mode, long press S button, until the indicator turns pink color, then touch any one of the num