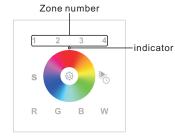

Short press zone number is to choose a zone, long press zone number

is turn on/off that zone individually

To synchronize several zones, short press 2 or more buttons one after another, then touch the color wheel