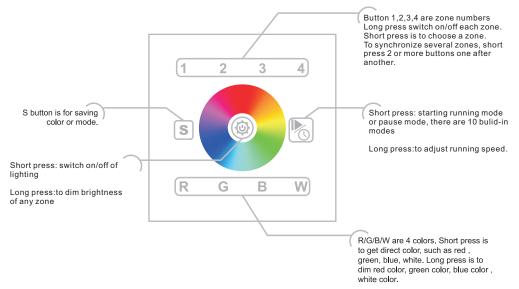

# **Button introduction**

FC CE BROHS (warranty) (D) (S) (S) (S)

#### a.how to operate zone button

After connect well with DMX decoders, please set the DMX decoders address as below:

DMX decoder's address 001 is controlled by Zone 1 DMX decoder's address 005 is controlled by Zone 2 DMX decoder's address 009 is controlled by Zone 3 DMX decoder's address 013 is controlled by Zone 4

Short press zone number is to choose a zone, long press zone number

is turn on/off that zone individually

To synchronize several zones, short press 2 or more buttons one after another, then touch the color wheel

#### b.how to save color or mode

Choose a zone(for example zone1) to do the control, if you like a color or playing mode, long press S button, until the indicator turns pink color, then touch any one of the number  $1\sim4$ (for example 2), the led will flash means saved. by this way each zone can save 4 colors or modes.,

How to get that saved color or mode :short press zone number---->short press S, then short press the number you saved (for example 2)