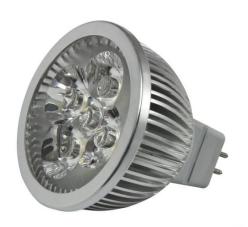

Base: GX5.3 4x1Watt LEDs

Aluminium housing Operating voltage 24V DC Power consumption: 4 W

Lumen: 440 lm Kelvin 3000±250 Beam angle 60° Dimmable: no DxH: 50mm\*60mm

Can be used as a replacement for conventional halogen mirror lamps.

**SYNERGY 21** 

Colour: Warm white

## **Attributes**

| Attribute             | Value        |
|-----------------------|--------------|
| Abstrahlwinkel:       | 60           |
| CRI:                  | 80           |
| Dimmbar:              | Nein         |
| Lichtfarbe:           | warmweiss    |
| Lichtfarbe in Kelvin: | 3000         |
| Lumen:                | 440          |
| Sockel:               | GX5,3        |
| Weight:               | 0.1 Kg       |
| Warranty:             | 60.00 Months |