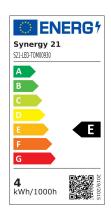

## Synergy 21 LED Retrofit GX5.3 4x1W ww V2 - 24V version

| kwh/1000h:            | 4,00       |
|-----------------------|------------|
| Lumens:               | 440        |
| Watt:                 | 4,0        |
| Nominal Service Life: | 35000 Std. |
| Switching Cycles:     | 50000      |
| Opt. Ambient          | 25 °C      |
| Temperature.:         |            |

The service life of the LEDs cannot be guaranteed in the event of deviations!

Part No.: 114585 Vendor Part No.: S21-LED-TOM00930

Energy efficiency class: A++

kWh/1000h: 4