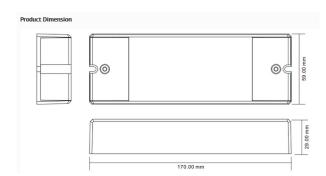

Reception up to 15 metres away Connected load: max. 5x5A Power supply: 12-36VDC Transmission power: >5dBm

Radio frequency: 868.3 MHz (EU approval - licence-free)

Dimensions: 59\*170\*29mm

Operating temperature: -20°C - +50°C