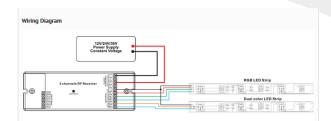

# Synergy 21 LED Controller EOS 05 5-channel controller RGB-WW (RGB-CCT)

5 channel radio controller constant voltage single colour, dual colour, RGB/RGB-W/RGB-WW (Only compatible with the switches and remote controls of the EOS 05 RGB-CCT series)

Reception up to 15 metres away Connected load: max. 5x5A Power supply: 12-36VDC Transmission power: >5dBm

Radio frequency: 868.3 MHz (EU approval - licence-free)

Dimensions: 59\*170\*29mm

Operating temperature: -20°C - +50°C