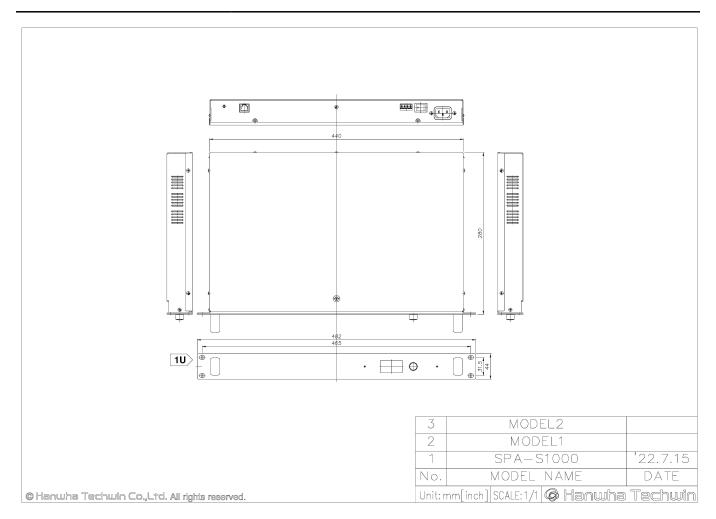

## **SPA-S1000**

**IP Audio Server** 

CAD Unit:mm [inch]

## **Specifications**

| Product                                 |                                                                                                                                                  |
|-----------------------------------------|--------------------------------------------------------------------------------------------------------------------------------------------------|
| Туре                                    | IP Audio Server                                                                                                                                  |
|                                         |                                                                                                                                                  |
| Network                                 |                                                                                                                                                  |
| Ethernet                                | 10/100 Base-T                                                                                                                                    |
|                                         |                                                                                                                                                  |
| General                                 |                                                                                                                                                  |
| Operating Temperature                   | -10 ~ +40°C (+14°F ~ +104°F)                                                                                                                     |
| Operating Humidity                      | 10~85% RH (Non-Condensing)                                                                                                                       |
| Weight                                  | 3.02Kg                                                                                                                                           |
| Size                                    | 482(W)×44(H)×280(D)mm                                                                                                                            |
| Color                                   | Black                                                                                                                                            |
| Certificate                             | EMC : KS C 9832/9835, EN 55032/55035, FCC Part 15 Subpart B, ICES-003<br>Safety : KC 62368-1, EN 62368-1, UL 62368-1, CAN/CSA C22.2 No.2 62368-1 |
|                                         |                                                                                                                                                  |
| Power                                   |                                                                                                                                                  |
| РоЕ                                     | AC 120-240V, 50/60Hz, 10W, DC 24V, 350mA                                                                                                         |
| Network Protocol                        |                                                                                                                                                  |
| Security                                | Password protection : admin,setup,user,guest<br>(sha-2, Digest authentication, User access log)<br>Digest authentication, User access log        |
| Supported Protocols                     | IPv4, HTTP, SIP, mDNS, DNS, NTP, TCP, UDP, DHCP, ARP, ICMP                                                                                       |
| System Integration                      |                                                                                                                                                  |
| API (Application Programming Interface) | SUNAPI                                                                                                                                           |
|                                         |                                                                                                                                                  |
| Multi-source Dynamic PA control         | Multi-source up to 48 (Multicast) (Audio 24CH + Mic 24CH) Up to 512 Zone Control (Multicast) Up to 20 Zone Control (Unicast) Up to 255 Groups    |
| Functional Monitoring                   | Connection verification, Built-in system logging                                                                                                 |
|                                         |                                                                                                                                                  |