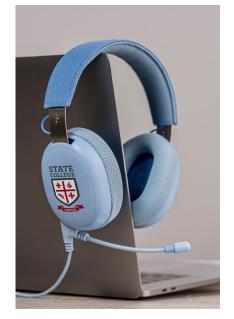

## **STUDYPHONES**

## Ondhoff

StudyPhones is the answer to an ever demanding digital world. Designed by ONANOFF, it's a headphone for listeners who need to listen primarily to spoken audio content in educational settings. Featuring StudyMode, a patented listening setting that enhances vocals, making them crisper and clearer. StudyPhones help you listen better and for longer.

StudyPhones are ergonomically designed to be comfortable both outside and inside the ear, to help you stay comfortable while sitting over your work. Featuring passive noise cancellation, adjustable headband, detachable high performance beam mic and on headphone remote with call and track controls. StudyPhones deliver a high quality listening experience to help listeners to focus and perform better.