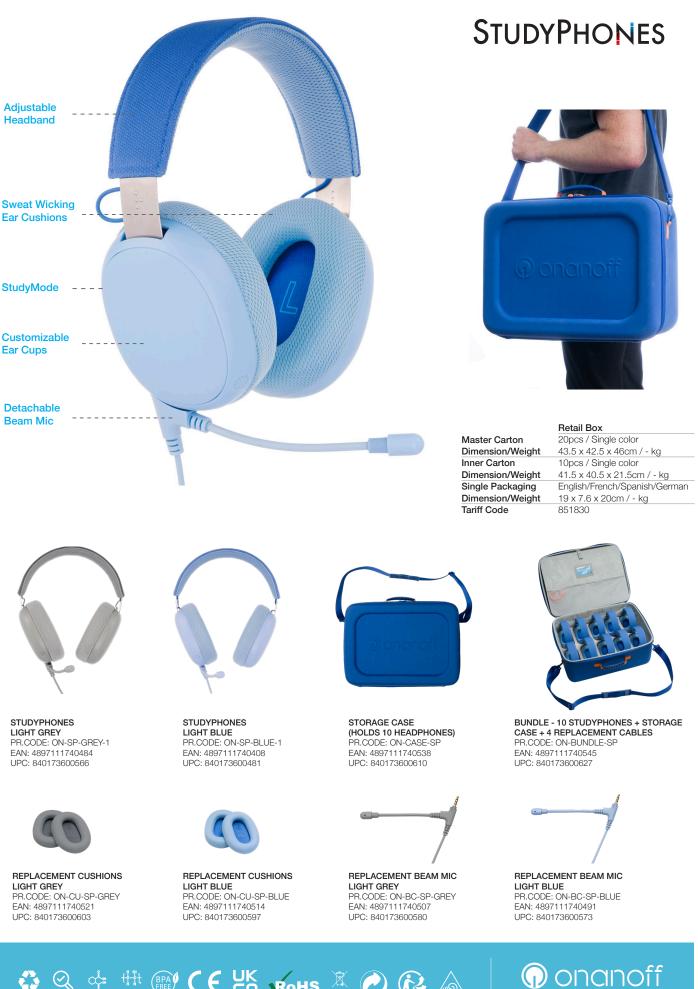

## **STUDYPHONES**

## **FEATURES**

- · Detachable Beam Mic
- StudyMode Setting
- Customizable Ear Cups
- Call / Playback Button
- Sweat Wicking Cushions
- · Adjustable Headband
- Super Durable

## Specification

| Driver Unit |
|-------------|
| Impedance   |
| Frequency   |
| Cord        |
| Plug        |

40mm Neodymium 32oHM 20-20kHz 1.2m Gold Plated 3.5mm

СССК конз 🖄 🕜 🚱 🔬  $\odot$ 

www.onanoff.com