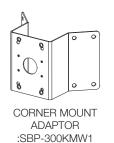

stall compatible cameras(ANE-L6012R, ANE-L7012R, ANO-L6012R, ANO-L6022R, ANO-L6082R, ANO-L7012R, ANO-L7022R, ANO-L7082R, ANV-L6012R, ANV-L6082R, ANV-L7012R, ANV-L7082R) and connect cables.

(For compatible models, please visit our website.)

### **Installation Precautions**

- Make sure that the installation place can endure at least 4 times of the total weight of this product and camera.
- Depending on some installation conditions, this product can be connected to 0.75" PF which is a screw peak processed pipe.
- Each anchor bolt must be capable of withstanding an extraction force of 700 kg.
- When installing the product outdoors, use interlocking devices made of stainless steel.



## **Package**



















MACHINE SCREW M5 (3 EA)

# Installation







## **Optional Accessory**







TR20







II : Vandal camera(Fixed focal lens)

TR20