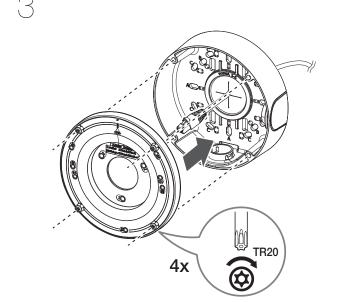

# Installation

## **Optional Accessory**

TR20

II : Vandal camera(Fixed focal lens)

TR20