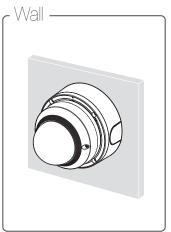

### **Product Overview**

This product is an adapter used in installation that provides a space to install compatible cameras(ANE-L6012R, ANE-L7012R, ANO-L6012R, ANO-L6022R, ANO-L6082R, ANO-L7012R, ANO-L7022R, ANO-L7082R, ANV-L6012R, ANV-L6082R, ANV-L7012R, ANV-L7082R) and connect cables.

# Installation