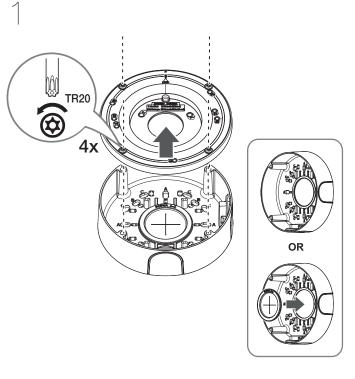

# Installation

## **Optional Accessory**

TR20

II : Vandal camera(Fixed focal lens)

TR20