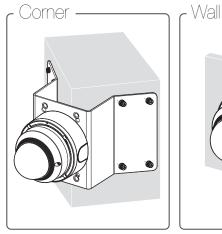

### **Product Overview**

This product is an adapter used in installation that provides a space to install compatible cameras(ANE-L6012R, ANE-L7012R, ANO-L6012R, ANO-L6022R, ANO-L6082R, ANO-L7012R, ANO-L7022R, ANO-L7082R, ANV-L6012R, ANV-L6082R, ANV-L7012R, ANV-L7082R) and connect cables.

# Installation