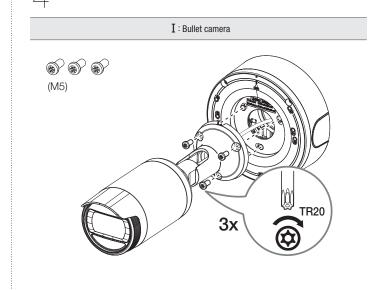

le cameras(ANE-L6012R, ANE-L7012R, ANO-L6012R, ANO-L6022R, ANO-L6082R, ANO-L7012R, ANO-L7022R, ANO-L7082R, ANV-L6012R, ANV-L6082R, ANV-L7012R, ANV-L7082R) and connect cables.

(For compatible models, please visit our website.)

### **Installation Precautions**

- Make sure that the installation place can endure at least 4 times of the total weight of this product and camera.
- Depending on some installation conditions, this product can be connected to 0.75" PF which is a screw peak processed pipe.
- Each anchor bolt must be capable of withstanding an extraction force of 700 kg.
- When installing the product outdoors, use interlocking devices made of stainless steel.



## **Package**



















MACHINE SCREW M5 (3 EA)

# Installation







## **Optional Accessory**







TR20







II : Vandal camera(Fixed focal lens)

TR20