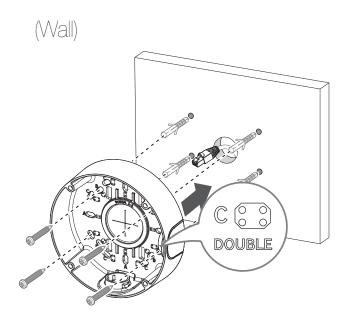

all compatible cameras(ANE-L6012R, ANE-L7012R, ANO-L6012R, ANO-L6022R, ANO-L6082R, ANO-L7012R, ANO-L7022R, ANO-L7082R, ANV-L6012R, ANV-L6082R, ANV-L7012R, ANV-L7082R) and connect cables.

(For compatible models, please visit our website.)

### **Installation Precautions**

- Make sure that the installation place can endure at least 4 times of the total weight of this product and camera.
- Depending on some installation conditions, this product can be connected to 0.75" PF which is a screw peak processed pipe.
- Each anchor bolt must be capable of withstanding an extraction force of 700 kg.
- When installing the product outdoors, use interlocking devices made of stainless steel.



## **Package**



















MACHINE SCREW M5 (3 EA)

# Installation







## **Optional Accessory**







TR20







II : Vandal camera(Fixed focal lens)

TR20