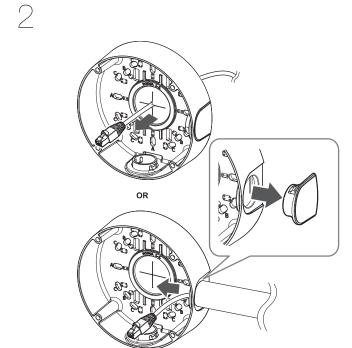

ible cameras(ANE-L6012R, ANE-L7012R, ANO-L6012R, ANO-L6022R, ANO-L6082R, ANO-L7012R, ANO-L7022R, ANO-L7082R, ANV-L6012R, ANV-L6082R, ANV-L7012R, ANV-L7082R) and connect cables.

(For compatible models, please visit our website.)

### **Installation Precautions**

- Make sure that the installation place can endure at least 4 times of the total weight of this product and camera.
- Depending on some installation conditions, this product can be connected to 0.75" PF which is a screw peak processed pipe.
- Each anchor bolt must be capable of withstanding an extraction force of 700 kg.
- When installing the product outdoors, use interlocking devices made of stainless steel.



## **Package**



















MACHINE SCREW M5 (3 EA)

# Installation







## **Optional Accessory**







TR20







II : Vandal camera(Fixed focal lens)

TR20