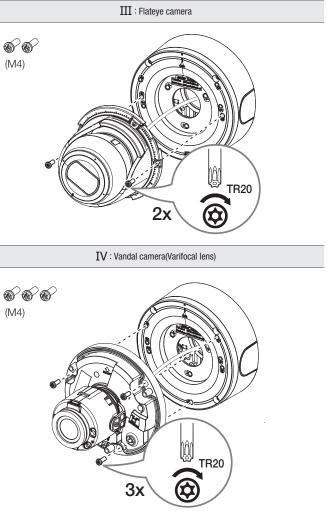

# Installation

## **Optional Accessory**

TR20

II : Vandal camera(Fixed focal lens)

TR20