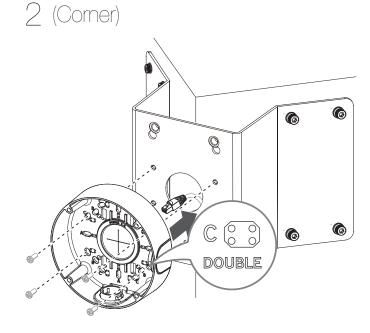

n that provides a space to install compatible cameras(ANE-L6012R, ANE-L7012R, ANO-L6012R, ANO-L6022R, ANO-L6082R, ANO-L7012R, ANO-L7022R, ANO-L7082R, ANV-L6012R, ANV-L6082R, ANV-L7012R, ANV-L7082R) and connect cables.

(For compatible models, please visit our website.)

### **Installation Precautions**

- Make sure that the installation place can endure at least 4 times of the total weight of this product and camera.
- Depending on some installation conditions, this product can be connected to 0.75" PF which is a screw peak processed pipe.
- Each anchor bolt must be capable of withstanding an extraction force of 700 kg.
- When installing the product outdoors, use interlocking devices made of stainless steel.



## **Package**



















MACHINE SCREW M5 (3 EA)

# Installation







## **Optional Accessory**







TR20







II : Vandal camera(Fixed focal lens)

TR20