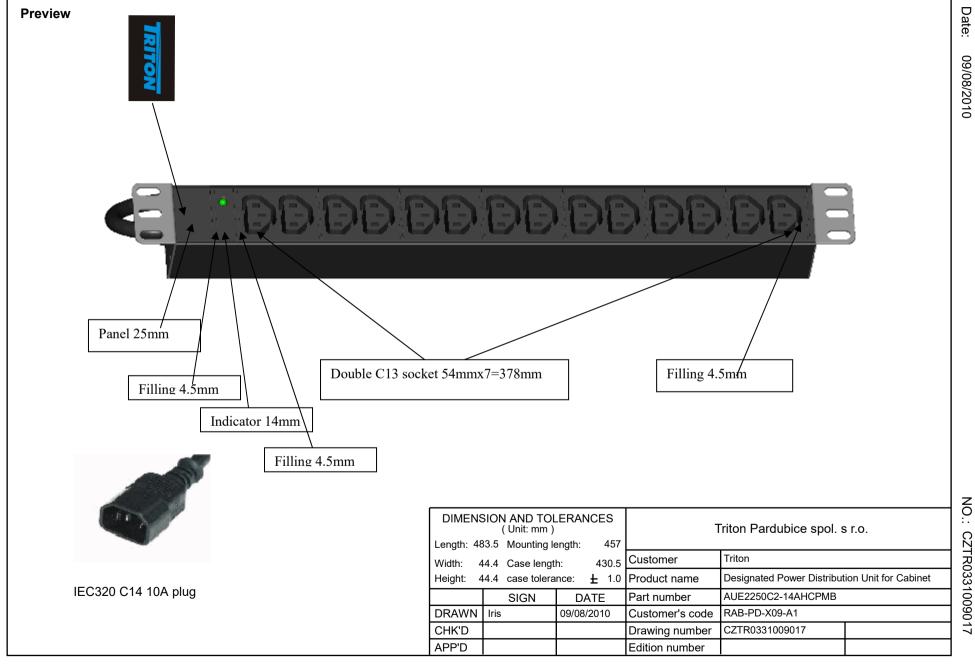

## **PDU Technology Specification**

**Date**: 09/08/2010 **NO**.: CZTR0331009017

| C                                                 | tomor                                  | 0<br>Triton                                            |                                                             |             | RoHS          | NO.: CZTR0331009017<br>Yes |
|---------------------------------------------------|----------------------------------------|--------------------------------------------------------|-------------------------------------------------------------|-------------|---------------|----------------------------|
| Customer  Product Name                            |                                        | Triton  Designated Power Distribution Unit for Cabinet |                                                             |             | RAB-PD-X09-A1 |                            |
|                                                   |                                        | Designated FC                                          | ower Distribution Official C                                | abiliet     |               | CZTR0331009017             |
| Part Number   No.   Item                          |                                        |                                                        | Picture Code CZTR0331009017  Detailed Description           |             |               |                            |
| 1                                                 | Product Series                         |                                                        | Detailed Description                                        |             |               |                            |
| 2                                                 | Socket Type                            |                                                        |                                                             |             |               |                            |
| 3                                                 | Socket Type  Socket Quantity           |                                                        | Double IEC320 C13 Socket[7];<br>14 way                      |             |               |                            |
| 4                                                 | Power Input                            |                                                        | Left end single input                                       |             |               |                            |
| 5                                                 | Bracket Install                        |                                                        | Frontal installation                                        |             |               |                            |
| 6                                                 | Cable with plug                        |                                                        | IEC320 C14 10A plug                                         |             |               |                            |
| 7                                                 | Control Function                       |                                                        | Single power indicator                                      |             |               |                            |
| 8                                                 | Protection Function                    |                                                        | No protecting function                                      |             |               |                            |
| 9                                                 | Case                                   |                                                        | Black                                                       |             |               |                            |
| 10                                                | Cable Specification                    |                                                        | 3 x 1.5 mm² x 2M                                            |             |               |                            |
| 11                                                | Product Size                           |                                                        | L x W x H = 483.5 x 44.4 x 44.4 mm                          |             |               |                            |
| 12                                                | Mounting Length                        |                                                        | 457 mm                                                      |             |               |                            |
| 13                                                | Case Length                            |                                                        | 430.5 mm                                                    |             |               |                            |
| 14                                                | PDU Exponent                           |                                                        | 0.932                                                       |             |               |                            |
| 15                                                | Fittings                               |                                                        | 2pcs φ6×16mm cross bolt, 2pcs M6 float nut,                 |             |               |                            |
|                                                   | Product Label                          |                                                        | Product Name Designated Power Distribution Unit for Cabinet |             |               |                            |
|                                                   |                                        |                                                        | Specification Model RAB-PD-X09-A1                           |             |               |                            |
|                                                   |                                        |                                                        | Rating voltage 230VAC 50/60Hz                               |             |               |                            |
| 16                                                |                                        |                                                        | Rating Current                                              | Current 10A |               |                            |
|                                                   |                                        |                                                        | Max. Current                                                |             |               |                            |
|                                                   |                                        |                                                        | Max. Power                                                  | 2300W       |               |                            |
|                                                   |                                        |                                                        | Safety Authentication                                       | CE          |               |                            |
|                                                   |                                        |                                                        | Logo                                                        | RoHS        |               |                            |
|                                                   |                                        |                                                        | Producer                                                    |             |               |                            |
| No.                                               | Add-In                                 |                                                        |                                                             |             |               |                            |
| 1                                                 | Socket assemble                        |                                                        | No                                                          |             |               |                            |
| 2                                                 | Interior Connection Wire               |                                                        | 1.5 mm²                                                     |             |               |                            |
| 3                                                 | Interior Connection Style              |                                                        | Standard connection                                         |             |               |                            |
| 4                                                 | Fix the Cable                          |                                                        | Small cable clamp                                           |             |               |                            |
| 5                                                 | Module Assemble ( from left to right ) |                                                        | Please refer to the drawing                                 |             |               |                            |
| 6                                                 | Others                                 |                                                        | Special sticker is as customer's request                    |             |               |                            |
| Made by: Iris Customer confirm: Check: Authorize: |                                        |                                                        |                                                             |             |               |                            |