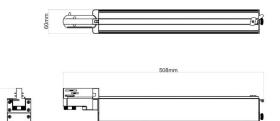

Model: VLD Inclinable ERCO compatible, 3-phase track Housing: Injection moulded aluminium in white Watt: 60 Watt LED: Philips PS: Philips, 5-year guarantee Beam angle: 30° \* 60° Lumen: 8400 CRI: >90 Light colour: neutral white, Kelvin: 4200K Operating voltage: AC 220-240V /50-60HZ Size: 500mm \* 60mm \* 86mm IES files available on request