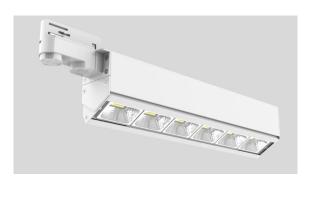

# Synergy 21 LED track series for track VLD series 60W, 30°, nw, CRI>90

| kwh/1000h:                    | 60,00      |
|-------------------------------|------------|
| Lumens:                       | 8400       |
| Watt:                         | 60,0       |
| Nominal Service Life:         | 35000 Std. |
| Switching Cycles:             | 50000      |
| Opt. Ambient<br>Temperature.: | 25 °C      |

Model: VLD Inclinable ERCO compatible, 3-phase track Housing: Injection moulded aluminium in white Watt: 60 Watt LED: Philips PS: Philips, 5-year guarantee Beam angle: 30° \* 60° Lumen: 8400 CRI: >90 Light colour: neutral white, Kelvin: 4200K Operating voltage: AC 220-240V /50-60HZ Size: 500mm \* 60mm \* 86mm IES files available on request