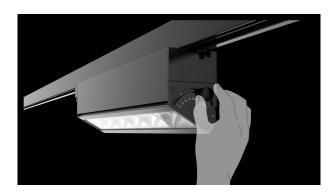

Model: VLD Inclinable ERCO compatible, 3-phase track Housing: Injection moulded aluminium in white Watt: 60 Watt LED: Philips PS: Philips, 5-year guarantee Beam angle: 30° \* 60° Lumen: 8400 CRI: >90 Light colour: neutral white, Kelvin: 4200K Operating voltage: AC 220-240V /50-60HZ Size: 500mm \* 60mm \* 86mm IES files available on request