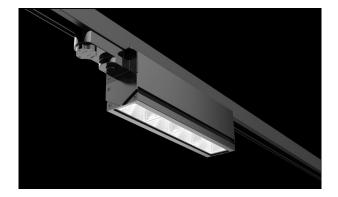

# Synergy 21 LED track series for track VLD series 60W, 30°, nw, CRI>90

| kwh/1000h:                    | 60,00      |
|-------------------------------|------------|
| Lumens:                       | 8400       |
| Watt:                         | 60,0       |
| Nominal Service Life:         | 35000 Std. |
| Switching Cycles:             | 50000      |
| Opt. Ambient<br>Temperature.: | 25 °C      |

Model: VLD Inclinable ERCO compatible, 3-phase track Housing: Injection moulded aluminium in white Watt: 60 Watt LED: Philips PS: Philips, 5-year guarantee Beam angle: 30° \* 60° Lumen: 8400 CRI: >90 Light colour: neutral white, Kelvin: 4200K Operating voltage: AC 220-240V /50-60HZ Size: 500mm \* 60mm \* 86mm IES files available on request