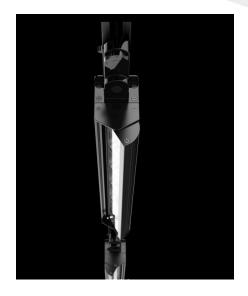

Model: VLD Inclinable ERCO compatible, 3-phase track Housing: Injection moulded aluminium in white Watt: 60 Watt LED: Philips PS: Philips, 5-year guarantee Beam angle: 30° \* 60° Lumen: 8400 CRI: >90 Light colour: neutral white, Kelvin: 4200K Operating voltage: AC 220-240V /50-60HZ Size: 500mm \* 60mm \* 86mm IES files available on request