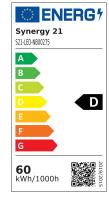

# Synergy 21 LED track series for track VLD series 60W, 30°, nw, CRI>90

| kwh/1000h:                    | 60,00      |
|-------------------------------|------------|
| Lumens:                       | 8400       |
| Watt:                         | 60,0       |
| Nominal Service Life:         | 35000 Std. |
| Switching Cycles:             | 50000      |
| Opt. Ambient<br>Temperature.: | 25 °C      |

Energy efficiency class: A++ kWh/1000h: 60