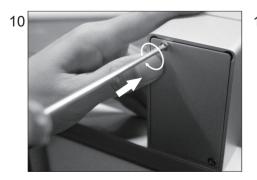

## Installation instruction

Product list: 1 lamp body

3 pole

- 2 base plate 4 power cord
- ⑤ accessories bag

Fix the bottom pole onto base plate

Open the box of lamp body

Connect the terminal block

Insert the lamp holder into the other end of the pole