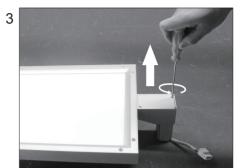

## Installation instruction

Product list: 1 lamp body

3 pole

- 2 base plate 4 power cord
- ⑤ accessories bag

Fix the bottom pole onto base plate

Open the box of lamp body

Connect the terminal block

Insert the lamp holder into the other end of the pole