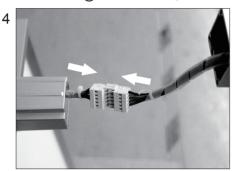

## Installation instruction

Product list: 1 lamp body

3 pole

- 2 base plate 4 power cord
- ⑤ accessories bag

Fix the bottom pole onto base plate

Open the box of lamp body

Connect the terminal block

Insert the lamp holder into the other end of the pole