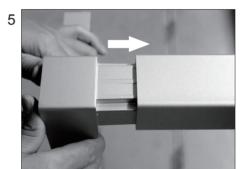

## Installation instruction

Product list: 1 lamp body

3 pole

- 2 base plate 4 power cord
- ⑤ accessories bag

Fix the bottom pole onto base plate

Open the box of lamp body

Connect the terminal block

Insert the lamp holder into the other end of the pole