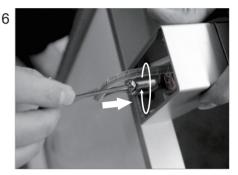

## Installation instruction

Product list: 1 lamp body

3 pole

- 2 base plate 4 power cord
- ⑤ accessories bag

Fix the bottom pole onto base plate

Open the box of lamp body

Connect the terminal block

Insert the lamp holder into the other end of the pole

Fix the lamp holder with screws-1

Fix the lamp holder with screws-2

Fix the lamp holder with screws-3

Lamp holder fixed ready by step6,7,8

Close the box by screws

Insert the power cord