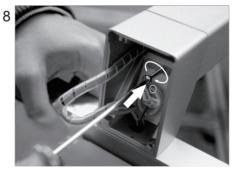

Fix the lamp holder with screws-1

Fix the lamp holder with screws-2

Fix the lamp holder with screws-3

Lamp holder fixed ready by step6,7,8

Close the box by screws

Insert the power cord