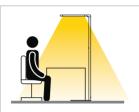

## A.Motion Sensor

2. The lamp brightness reduce to 30% when there is no presence in 30min

3. After another 30min, the lamp switches off automatically when still no presence detected

4.The lamp will switches on automatically at once when there is presence detected.