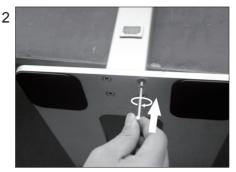

## Installation instruction

Product list: 1 lamp body

3 pole

- 2 base plate 4 power cord
- ⑤ accessories bag

Fix the bottom pole onto base plate

Open the box of lamp body

Connect the terminal block

Insert the lamp holder into the other end of the pole