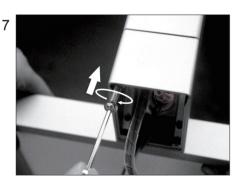

Fix the lamp holder with screws-1

Fix the lamp holder with screws-2

Fix the lamp holder with screws-3

Lamp holder fixed ready by step6,7,8

Close the box by screws

Insert the power cord