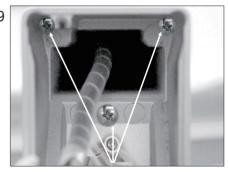

Fix the lamp holder with screws-1

Fix the lamp holder with screws-2

Fix the lamp holder with screws-3

Lamp holder fixed ready by step6,7,8

Close the box by screws

Insert the power cord