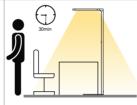

## A.Motion Sensor

2. The lamp brightness reduce to 30% when there is no presence in 30min

3. After another 30min, the lamp switches off automatically when still no presence detected

4.The lamp will switches on automatically at once when there is presence detected.