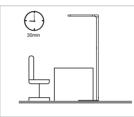

## A.Motion Sensor

2. The lamp brightness reduce to 30% when there is no presence in 30min

3. After another 30min, the lamp switches off automatically when still no presence detected

4.The lamp will switches on automatically at once when there is presence detected.