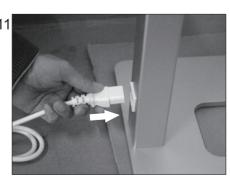

## Installation instruction

Product list: 1 lamp body

3 pole

- 2 base plate 4 power cord
- ⑤ accessories bag

Fix the bottom pole onto base plate

Open the box of lamp body

Connect the terminal block

Insert the lamp holder into the other end of the pole