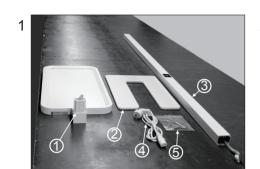

## Installation instruction

Product list: 1 lamp body

3 pole

- 2 base plate 4 power cord
- ⑤ accessories bag

Fix the bottom pole onto base plate

Open the box of lamp body

Connect the terminal block

Insert the lamp holder into the other end of the pole