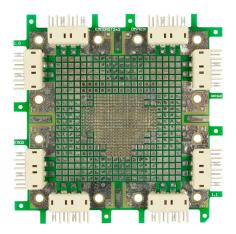

# ALLNET Brick'R'knowledge Experiment board empty grid 2X2

Experiment board empty grid 2x2. Board to be populated by yourself. The two center contacts of each connector are individually available on the board. The size is 4 standard Bricks. Top and bottom mixed with 2.54 and 1.27mm SMD pads and breadboard. By working on the board in the center of the connectors HF ports can be inserted.