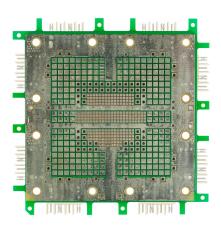

# ALLNET Brick'R'knowledge Experiment board empty grid 2X2

Experiment board empty grid 2x2. Board to be populated by yourself. The two center contacts of each connector are individually available on the board. The size is 4 standard Bricks. Top and bottom mixed with 2.54 and 1.27mm SMD pads and breadboard. By working on the board in the center of the connectors HF ports can be inserted.