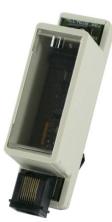

## ALLNET ALL4020 / DIN RAIL Reed-Relais (1 reed contact, isola

>>> Go to the shop article

- Compatible with ALL3000/34xx/3500/400x/4500/5000
- isolated reed relay with 100 mA switched circuit
- 27 mm width DIN RAIL