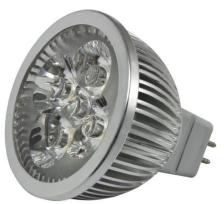

Base: GX5.3 4x1Watt LEDs Aluminium housing Input: 12Vac / 12Vdc,

Input range: 8-14Vac / 8-18Vdc Power consumption: 4 W

Lumen: 400 lm Kelvin 2500±250 Beam angle 60° Dimmable: yes DxH: 50mm\*60mm

Can be used as a replacement for conventional halogen mirror lamps.

Colour: Super Warm White

## **Attributes**

| Attribute             | Value        |
|-----------------------|--------------|
| Abstrahlwinkel:       | 60           |
| CRI:                  | 80           |
| Dimmbar:              | Ja           |
| Lichtfarbe:           | warmweiss    |
| Lichtfarbe in Kelvin: | 2500         |
| Lumen:                | 400          |
| Sockel:               | GX5,3        |
| Weight:               | 0.1 Kg       |
| Warranty:             | 60.00 Months |