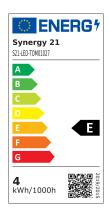

## Synergy 21 LED retrofit GX5, 3 4x1W super-ww

| kwh/1000h:                 | 4,00       |
|----------------------------|------------|
| Lumens:                    | 440        |
| Watt:                      | 4,0        |
| Nominal Service Life:      | 35000 Std. |
| Switching Cycles:          | 50000      |
| Opt. Ambient Temperature.: | 25 °C      |

The service life of the LEDs cannot be guaranteed in the event of deviations!

Part No.: 124358 Vendor Part No.: S21-LED-TOM01027

Energy efficiency class: A++

kWh/1000h: 4